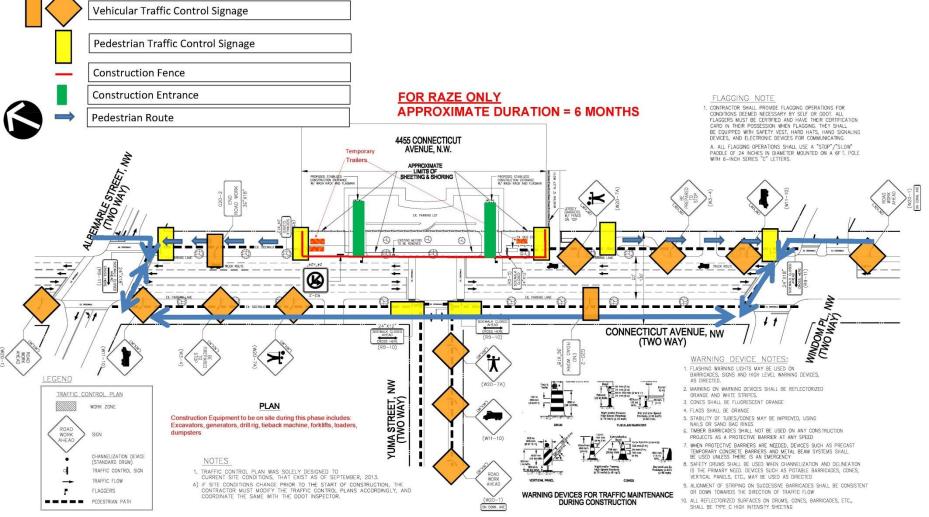

### Site Utilization Plan – Raze & Excavation

- Scheduled Start: December 1, 2013
- Scheduled Finish: June 1, 2014
- Approximate Duration: 6 months

#### CURRENT TRAFFIC CONTROL PLAN 4455 Connecticut Ave. NW