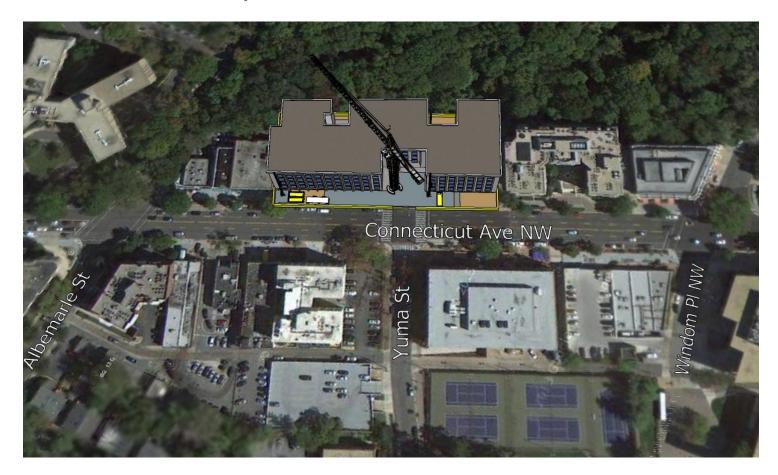

transportation
  - Nearby parking garages may be utilized
- Dust & Debris Control
  - Erosion and Sediment Control as approved by DDOE, EPA
  - Water to be used during demolition to control dust
  - Truck washes for equipment leaving site
  - Daily monitoring of Erosion and Sediment Control measures

#### **Project Milestones**

 Raze
 December 1, 2013 – June 1, 2014

Concrete Construction June 1, 2014 – May 15, 2015

Facade ConstructionMarch 15, 2015 – July 15, 2015

June 1, 2015 – November 1, 2015

Project Completion

Sitework

November, 2015

### Site Utilization Plan – Raze & Excavation

- Scheduled Start: December 1, 2013
- Scheduled Finish: June 1, 2014
- Approximate Duration: 6 months



#### Site Utilization Plan – Concrete Construction

Final TCP for this phase to be determined.



#### Site Utilization Plan – Facade Construction

Final TCP for this phase to be determined.



#### CURRENT TRAFFIC CONTROL PLAN 4455 Connecticut Ave. NW



## **Questions / Discussion**