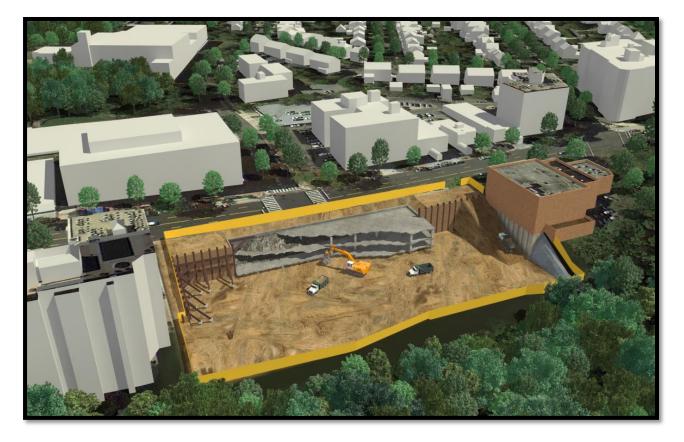

### Site Utilization Plan – Raze & Excavation

- Scheduled Start: December 1, 2013
- Scheduled Finish: June 1, 2014
- Approximate Duration: 6 months