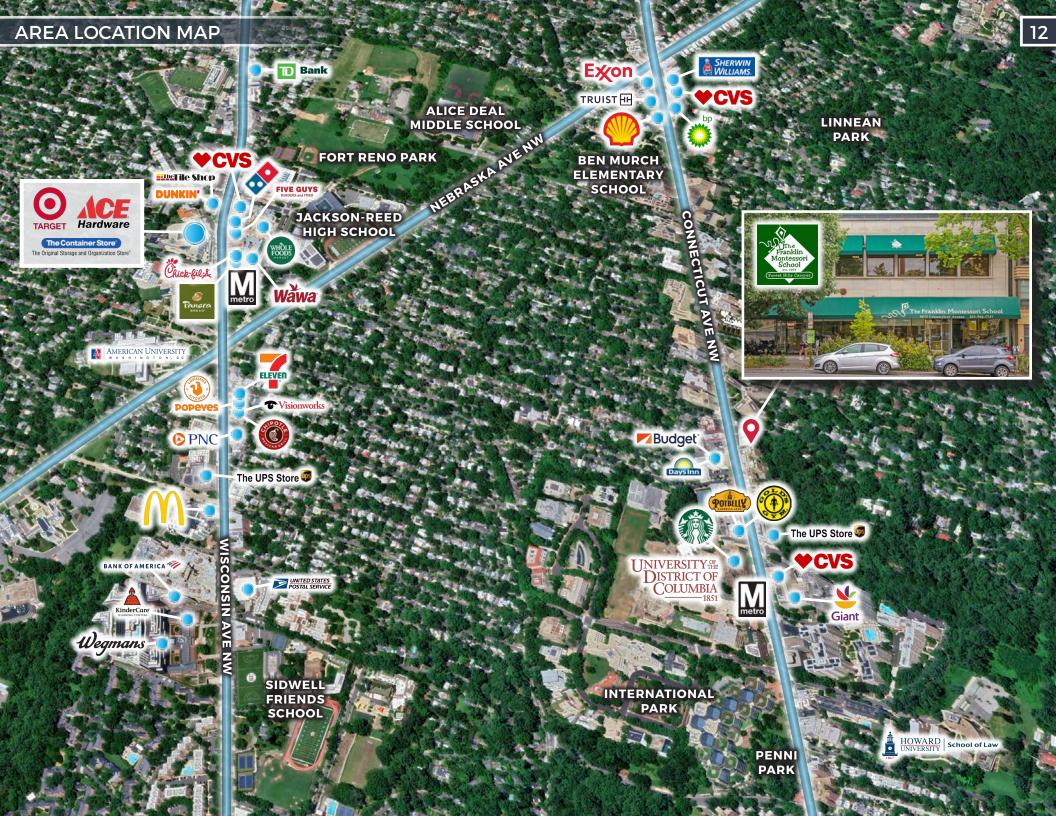

The Property is located in the Forest Hills neighborhood of Washington, DC and is situated adjacent to the signalized intersection of Albemarle Street and Connecticut Avenue NW, one of the city's primary commercial corridors. The Property is surrounded by national retailers and local businesses that drive traffic to the area. The Property enjoys convenient access to a several public and private grade schools and colleges and universities. The Property is a short walk from Van Ness – UDC metro station which serves the Red Line and is surrounded by densely populated residential neighborhoods that provide a built-in customer base.

- REDEVELOPMENT POTENTIAL: The Property's current zoning is MU-7B, which permits by-right medium density mixed-use development at an FAR of 4.0 (by-right) / 4.8 (with Inclusionary Zoning), 65-height maximum, and 80% lot occupancy. Based on the current lot size, the site could support a development of over 60,000 SF, which is a significant boost from the existing building square footage of approximately 18,900 SF. The asset is also located in a "Residential-High Density/Commercial-Medium Density" Zone on the DC Comprehensive Plan Future Land Use Map, which means that a developer could seek out additional buildable density beyond the existing by-right potential through the Map Amendment process.
- STRATEGIC LOCATION: The Property is situated adjacent to the signalized intersection of Albemarle Street and Connecticut Avenue NW, a major DC/MD commercial and commuter corridor. The Property enjoys outstanding visibility and frontage and is surrounded by national retailers and area businesses that drive traffic to the area. The Franklin Montessori School is steps from the University of the District of Columbia, a short walk from the Van Ness-UDC Metro Station, which serves the Red Line, 8-minute walk to the Howard University Law School, and 0.8-miles from Wisconsin Avenue, Tenleytown, and the newly-built American University Tenley Campus.
- UNIVERSITY OF THE DISTRICT OF COLUMBIA: Located 0.25-miles from the Property, the University of the District of Columbia "UDC" is a public institution that was founded in 1976. The UDC has a total enrollment of approximately 4,000 students and a 23-acre campus in the heart of Washington, DC. Through its daily operations, capital investments, student and visitor spending it attracts, and the wage premium its alumni can command, UDC has a significant impact on the local economy. In aggregate, UDC generates an annual economic impact of nearly \$400 million within Washington, DC, supporting about 2,770 jobs and \$185 million in employee compensation. In addition, UDC generates nearly \$26 million in tax revenue for the DC government.
- TRAFFIC COUNTS: More than 39,400 vehicles pass the Property daily at the signalized intersection of Connecticut Avenue NW and Albemarle Street.
- STRONG DEMOGRAPHICS: Over 25,000 people live within 1-mile of the Property with an average household income of over \$250,397. An impressive 300,700 people live within 3-miles of the Property with an average household income of \$229,891. An additional 153,300 people work within 3-miles of the property.