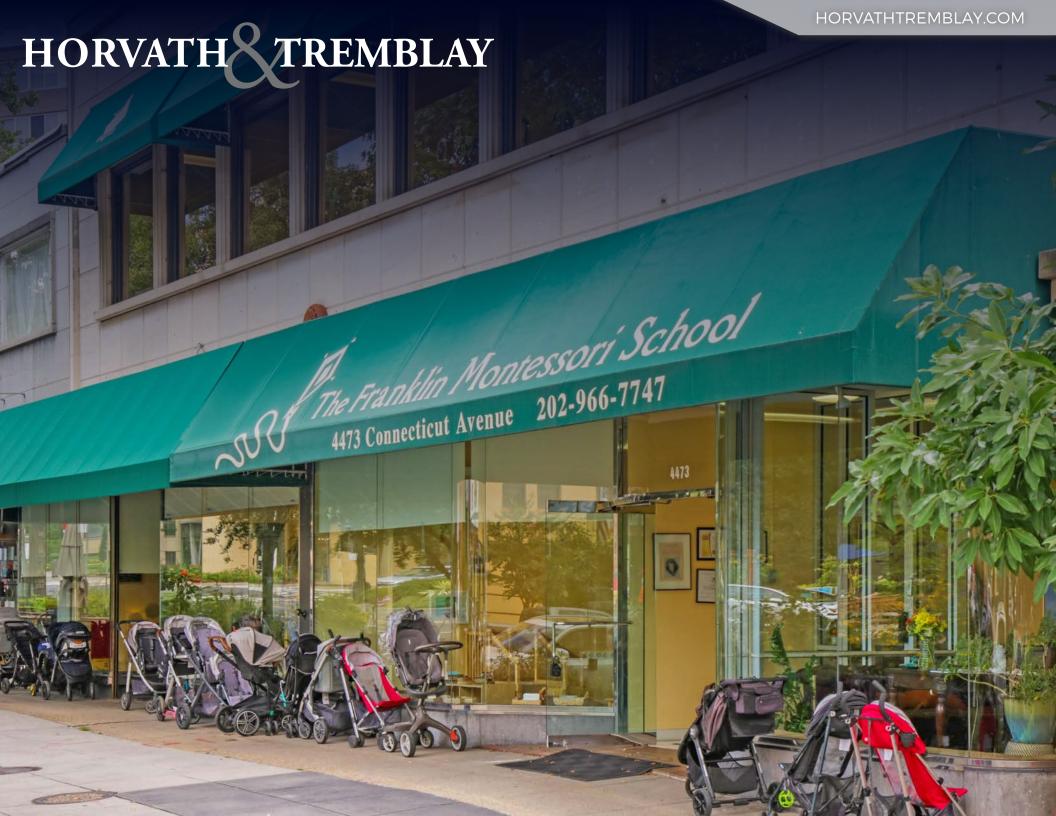

## **INVESTMENT HIGHLIGHTS**

Horvath & Tremblay is pleased to present the exclusive opportunity to purchase a single tenant urban retail Property with significant redevelopment potential located at 4473 Connecticut Avenue NW in Washington, DC (the "Property"). The Property is currently 100% leased to the Franklin Montessori School which has operated at this location for more than 20 years (since 2002). The Franklin Montessori School has demonstrated their commitment to this site and the market, expanding their space within the building to occupy 100% of the Property and extending their lease. The Franklin Montessori School has 4 years remaining on their lease.

Established in 1977, The Franklin Montessori School has been recognized for educational innovation and academic excellence in Montgomery County, Maryland for 40 years. In 2002, Franklin opened the Washington, DC Forest Hills campus to bring its unique style to an urban setting. With almost 19,000 square feet of interior space, the school has 4 fully equipped primary Montessori classrooms, 4 Two-Year Old classrooms, 3 Infant classrooms, indoor and outdoor play spaces, a well-stocked library, a beautiful art studio for primary children, and access to Rock Creek Park - home of their nature program "Beyond the Walls". The Franklin Montessori School is proudly accredited by the American Montessori Society.