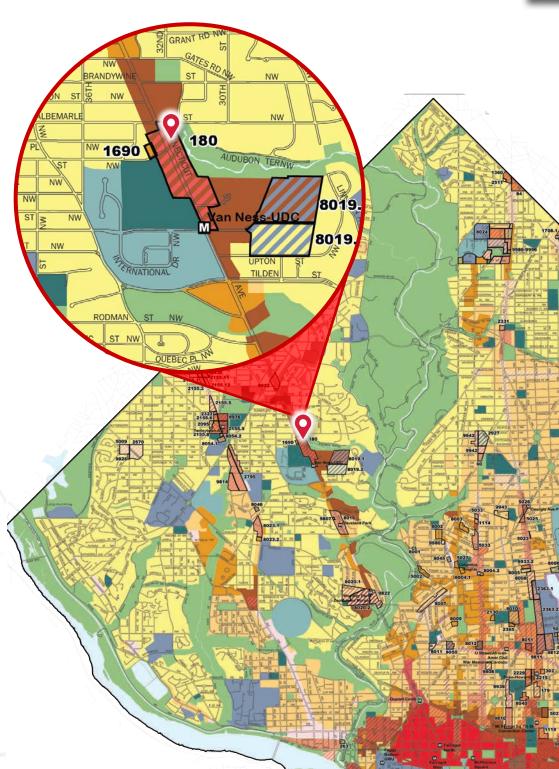

The Property is located in the Forest Hills neighborhood of Washington, DC and is situated adjacent to the signalized intersection of Albemarle Street and Connecticut Avenue NW, one of the city's primary commercial corridors. The Property is surrounded by national retailers and local businesses that drive traffic to the area. The Property enjoys convenient access to a several public and private grade schools and colleges and universities. The Property is a short walk from Van Ness – UDC metro station which serves the Red Line and is surrounded by densely populated residential neighborhoods that provide a built-in customer base.

- REDEVELOPMENT POTENTIAL: The Property's current zoning is MU-7B, which permits by-right medium density mixed-use development at an FAR of 4.0 (by-right) / 4.8 (with Inclusionary Zoning), 65-height maximum, and 80% lot occupancy. Based on the current lot size, the site could support a development of over 60,000 SF, which is a significant boost from the existing building square footage of approximately 18,900 SF. The asset is also located in a "Residential-High Density/Commercial-Medium Density" Zone on the DC Comprehensive Plan Future Land Use Map, which means that a developer could seek out additional buildable density beyond the existing by-right potential through the Map Amendment process.
- STRATEGIC LOCATION: The Property is situated adjacent to the signalized intersection of Albemarle Street and Connecticut Avenue NW, a major DC/MD commercial and commuter corridor. The Property enjoys outstanding visibility and frontage and is surrounded by national retailers and area businesses that drive traffic to the area. The Franklin Montessori School is steps from the University of the District of Columbia, a short walk from the Van Ness-UDC Metro Station, which serves the Red Line, 8-minute walk to the Howard University Law School, and 0.8-miles from Wisconsin Avenue, Tenleytown, and the newly-built American University Tenley Campus.
- UNIVERSITY OF THE DISTRICT OF COLUMBIA: Located 0.25-miles from the Property, the University of the District of Columbia "UDC" is a public institution that was founded in 1976. The UDC has a total enrollment of approximately 4,000 students and a 23-acre campus in the heart of Washington, DC. Through its daily operations, capital investments, student and visitor spending it attracts, and the wage premium its alumni can command, UDC has a significant impact on the local economy. In aggregate, UDC generates an annual economic impact of nearly \$400 million within Washington, DC, supporting about 2,770 jobs and \$185 million in employee compensation. In addition, UDC generates nearly \$26 million in tax revenue for the DC government.
- TRAFFIC COUNTS: More than 39,400 vehicles pass the Property daily at the signalized intersection of Connecticut Avenue NW and Albemarle Street.
- STRONG DEMOGRAPHICS: Over 25,000 people live within 1-mile of the Property with an average household income of over \$250,397. An impressive 300,700 people live within 3-miles of the Property with an average household income of \$229,891. An additional 153,300 people work within 3-miles of the property.