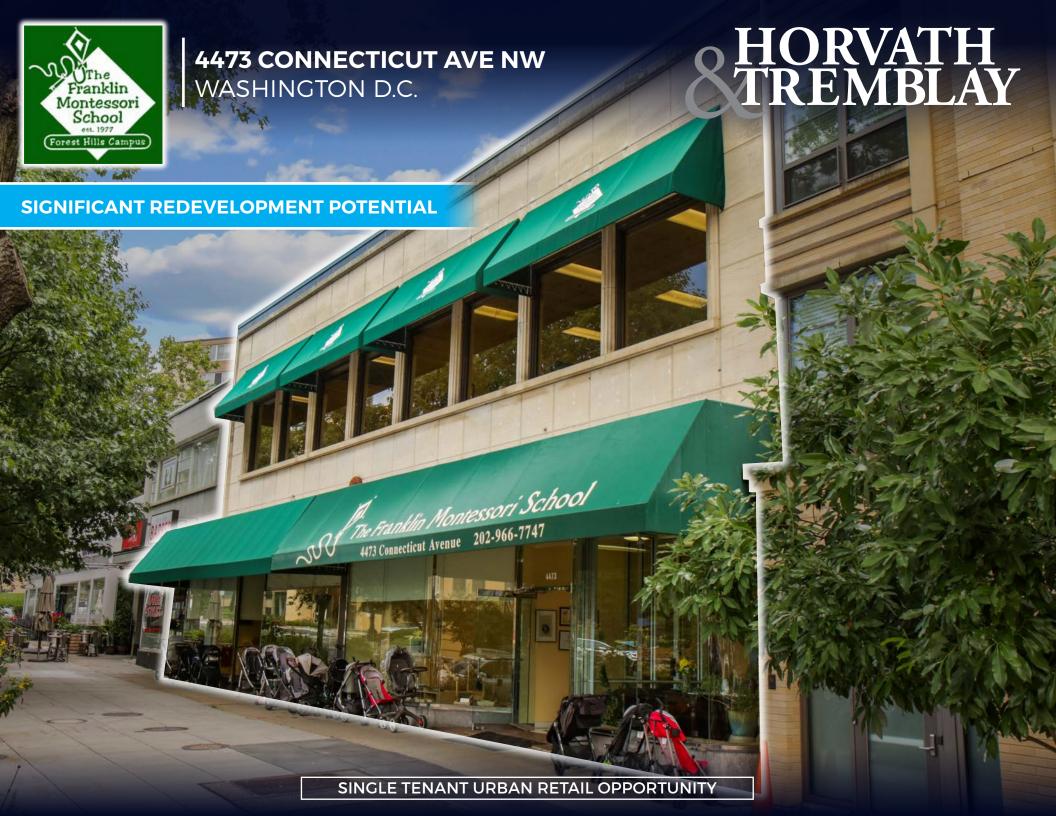

## **INVESTMENT HIGHLIGHTS**

Horvath & Tremblay is pleased to present the exclusive opportunity to purchase a single tenant urban retail Property with significant redevelopment potential located at 4473 Connecticut Avenue NW in Washington, DC (the "Property"). The Property is currently 100% leased to the Franklin Montessori School which has operated at this location for more than 20 years (since 2002). The Franklin Montessori School has demonstrated their commitment to this site and the market, expanding their space within the building to occupy 100% of the Property and extending their lease. The Franklin Montessori School has 4 years remaining on their lease.

The Property is located in the Forest Hills neighborhood of Washington, DC and is situated adjacent to the signalized intersection of Albemarle Street and Connecticut Avenue NW, one of the city's primary commercial corridors. The Property is surrounded by national retailers and local businesses that drive traffic to the area. The Property enjoys convenient access to a several public and private grade schools and colleges and universities. The Property is a short walk from Van Ness – UDC metro station which serves the Red Line and is surrounded by densely populated residential neighborhoods that provide a built-in customer base.