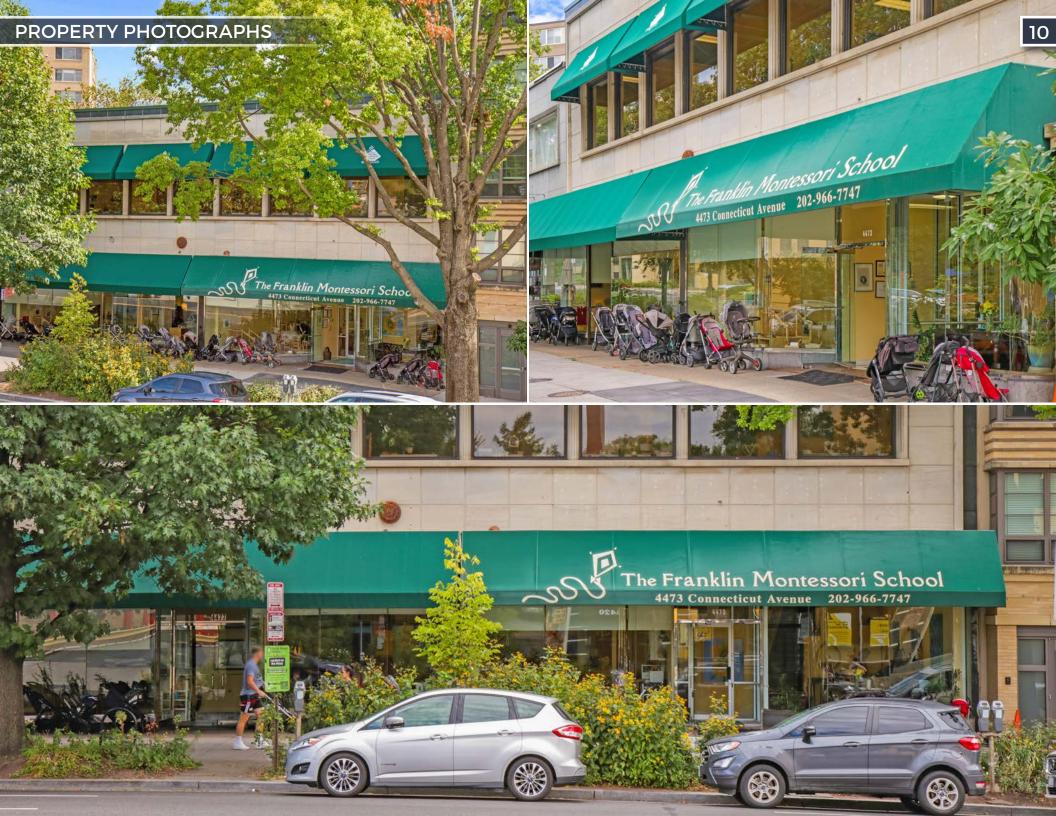

## **INVESTMENT HIGHLIGHTS**

Horvath & Tremblay is pleased to present the exclusive opportunity to purchase a single tenant urban retail Property with significant redevelopment potential located at 4473 Connecticut Avenue NW in Washington, DC (the "Property"). The Property is currently 100% leased to the Franklin Montessori School which has operated at this location for more than 20 years (since 2002). The Franklin Montessori School has demonstrated their commitment to this site and the market, expanding their space within the building to occupy 100% of the Property and extending their lease. The Franklin Montessori School has 4 years remaining on their lease.

The Property is located in the Forest Hills neighborhood of Washington, DC and is situated adjacent to the signalized intersection of Albemarle Street and Connecticut Avenue NW, one of the city's primary commercial corridors. The Property is surrounded by national retailers and local businesses that drive traffic to the area. The Property enjoys convenient access to a several public and private grade schools and colleges and universities. The Property is a short walk from Van Ness – UDC metro station which serves the Red Line and is surrounded by densely populated residential neighborhoods that provide a built-in customer base.