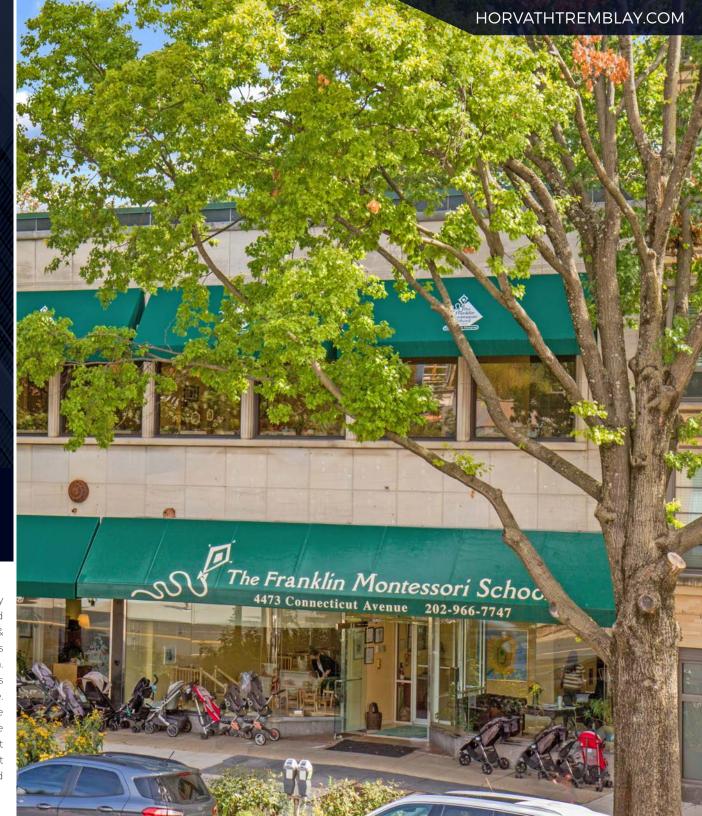

## **INVESTMENT HIGHLIGHTS**

Horvath & Tremblay is pleased to present the exclusive opportunity to purchase a single tenant urban retail Property with significant redevelopment potential located at 4473 Connecticut Avenue NW in Washington, DC (the "Property"). The Property is currently 100% leased to the Franklin Montessori School which has operated at this location for more than 20 years (since 2002). The Franklin Montessori School has demonstrated their commitment to this site and the market, expanding their space within the building to occupy 100% of the Property and extending their lease. The Franklin Montessori School has 4 years remaining on their lease.

The Property is located in the Forest Hills neighborhood of Washington, DC and is situated adjacent to the signalized intersection of Albemarle Street and Connecticut Avenue NW, one of the city's primary commercial corridors. The Property is surrounded by national retailers and local businesses that drive traffic to the area. The Property enjoys convenient access to a several public and private grade schools and colleges and universities. The Property is a short walk from Van Ness – UDC metro station which serves the Red Line and is surrounded by densely populated residential neighborhoods that provide a built-in customer base.