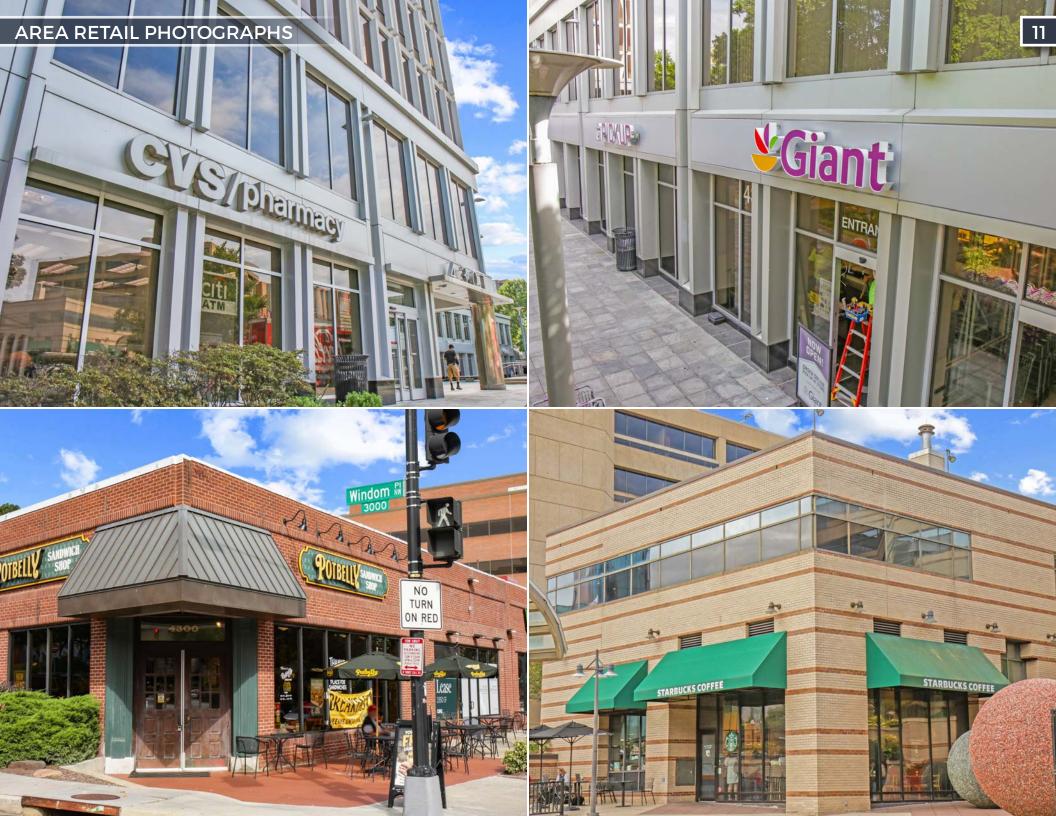

The Property is located in the Forest Hills neighborhood of Washington, DC and is situated adjacent to the signalized intersection of Albemarle Street and Connecticut Avenue NW, one of the city's primary commercial corridors. The Property is surrounded by national retailers and local businesses that drive traffic to the area. The Property enjoys convenient access to a several public and private grade schools and colleges and universities. The Property is a short walk from Van Ness – UDC metro station which serves the Red Line and is surrounded by densely populated residential neighborhoods that provide a built-in customer base.

- REDEVELOPMENT POTENTIAL: The Property's current zoning is MU-7B, which permits by-right medium density mixed-use development at an FAR of 4.0 (by-right) / 4.8 (with Inclusionary Zoning), 65-height maximum, and 80% lot occupancy. Based on the current lot size, the site could support a development of over 60,000 SF, which is a significant boost from the existing building square footage of approximately 18,900 SF. The asset is also located in a "Residential-High Density/Commercial-Medium Density" Zone on the DC Comprehensive Plan Future Land Use Map, which means that a developer could seek out additional buildable density beyond the existing by-right potential through the Map Amendment process.
- STRATEGIC LOCATION: The Property is situated adjacent to the signalized intersection of Albemarle Street and Connecticut Avenue NW, a major DC/MD commercial and commuter corridor. The Property enjoys outstanding visibility and frontage and is surrounded by national retailers and area businesses that drive traffic to the area. The Franklin Montessori School is steps from the University of the District of Columbia, a short walk from the Van Ness-UDC Metro Station, which serves the Red Line, 8-minute walk to the Howard University Law School, and 0.8-miles from Wisconsin Avenue, Tenleytown, and the newly-built American University Tenley Campus.
- UNIVERSITY OF THE DISTRICT OF COLUMBIA: Located 0.25-miles from the Property, the University of the District of Columbia "UDC" is a public institution that was founded in 1976. The UDC has a total enrollment of approximately 4,000 students and a 23-acre campus in the heart of Washington, DC. Through its daily operations, capital investments, student and visitor spending it attracts, and the wage premium its alumni can command, UDC has a significant impact on the local economy. In aggregate, UDC generates an annual economic impact of nearly \$400 million within Washington, DC, supporting about 2,770 jobs and \$185 million in employee compensation. In addition, UDC generates nearly \$26 million in tax revenue for the DC government.
- TRAFFIC COUNTS: More than 39,400 vehicles pass the Property daily at the signalized intersection of Connecticut Avenue NW and Albemarle Street.
- STRONG DEMOGRAPHICS: Over 25,000 people live within 1-mile of the Property with an average household income of over \$250,397. An impressive 300,700 people live within 3-miles of the Property with an average household income of \$229,891. An additional 153,300 people work within 3-miles of the property.