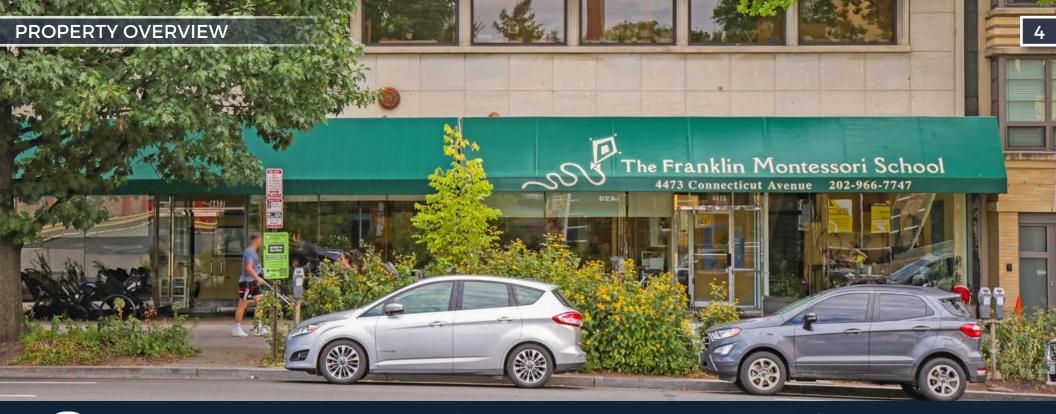

## **INVESTMENT HIGHLIGHTS**

Horvath & Tremblay is pleased to present the exclusive opportunity to purchase a single tenant urban retail Property with significant redevelopment potential located at 4473 Connecticut Avenue NW in Washington, DC (the "Property"). The Property is currently 100% leased to the Franklin Montessori School which has operated at this location for more than 20 years (since 2002). The Franklin Montessori School has demonstrated their commitment to this site and the market, expanding their space within the building to occupy 100% of the Property and extending their lease. The Franklin Montessori School has 4 years remaining on their lease.

The Property is located in the Forest Hills neighborhood of Washington, DC and is situated adjacent to the signalized intersection of Albemarle Street and Connecticut Avenue NW, one of the city's primary commercial corridors. The Property is surrounded by national retailers and local businesses that drive traffic to the area. The Property enjoys convenient access to a several public and private grade schools and colleges and universities. The Property is a short walk from Van Ness – UDC metro station which serves the Red Line and is surrounded by densely populated residential neighborhoods that provide a built-in customer base.