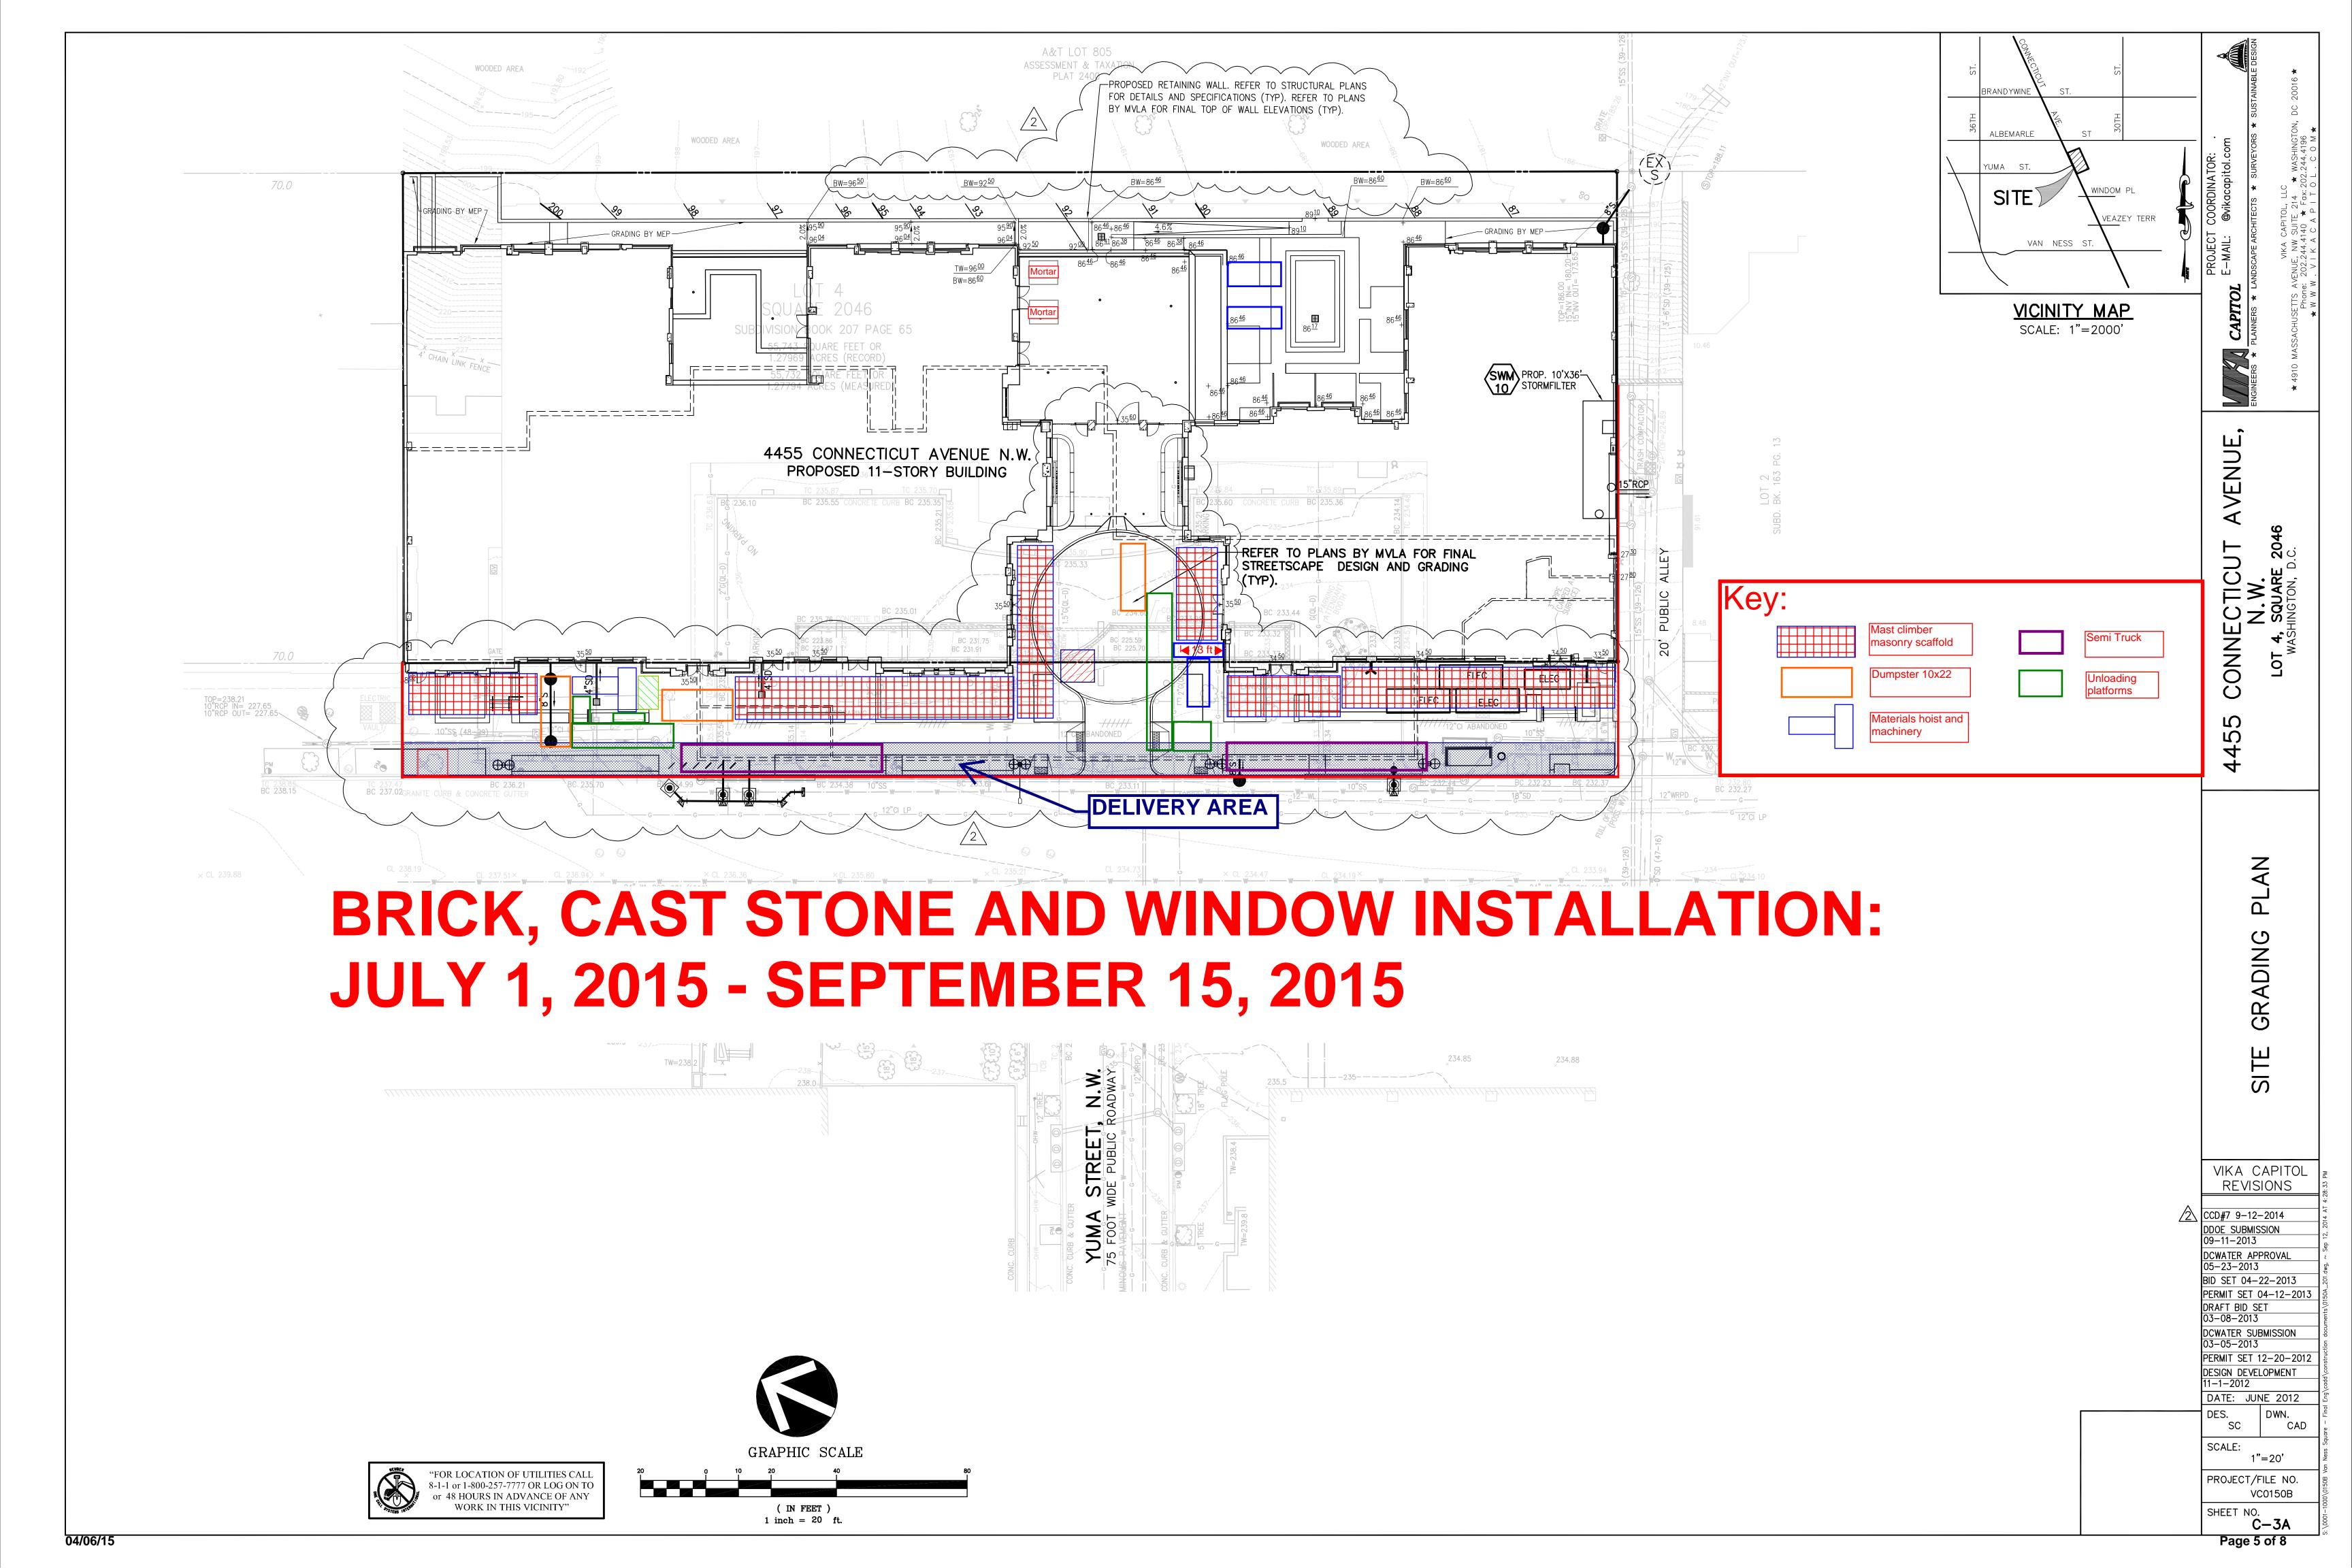

## PARK VAN NESS

**PRECAST INSTALLATION: MAY 1, 2015 - JULY 15, 2015** 

SIDEWALK DEMO AND GRADING: AUGUST 15, 2015 - SEPTEMBER 15, 2015

Connecticut

Avenue 4455 & 4469 Connecticut Avenue, NW Washington, D.C. 20008