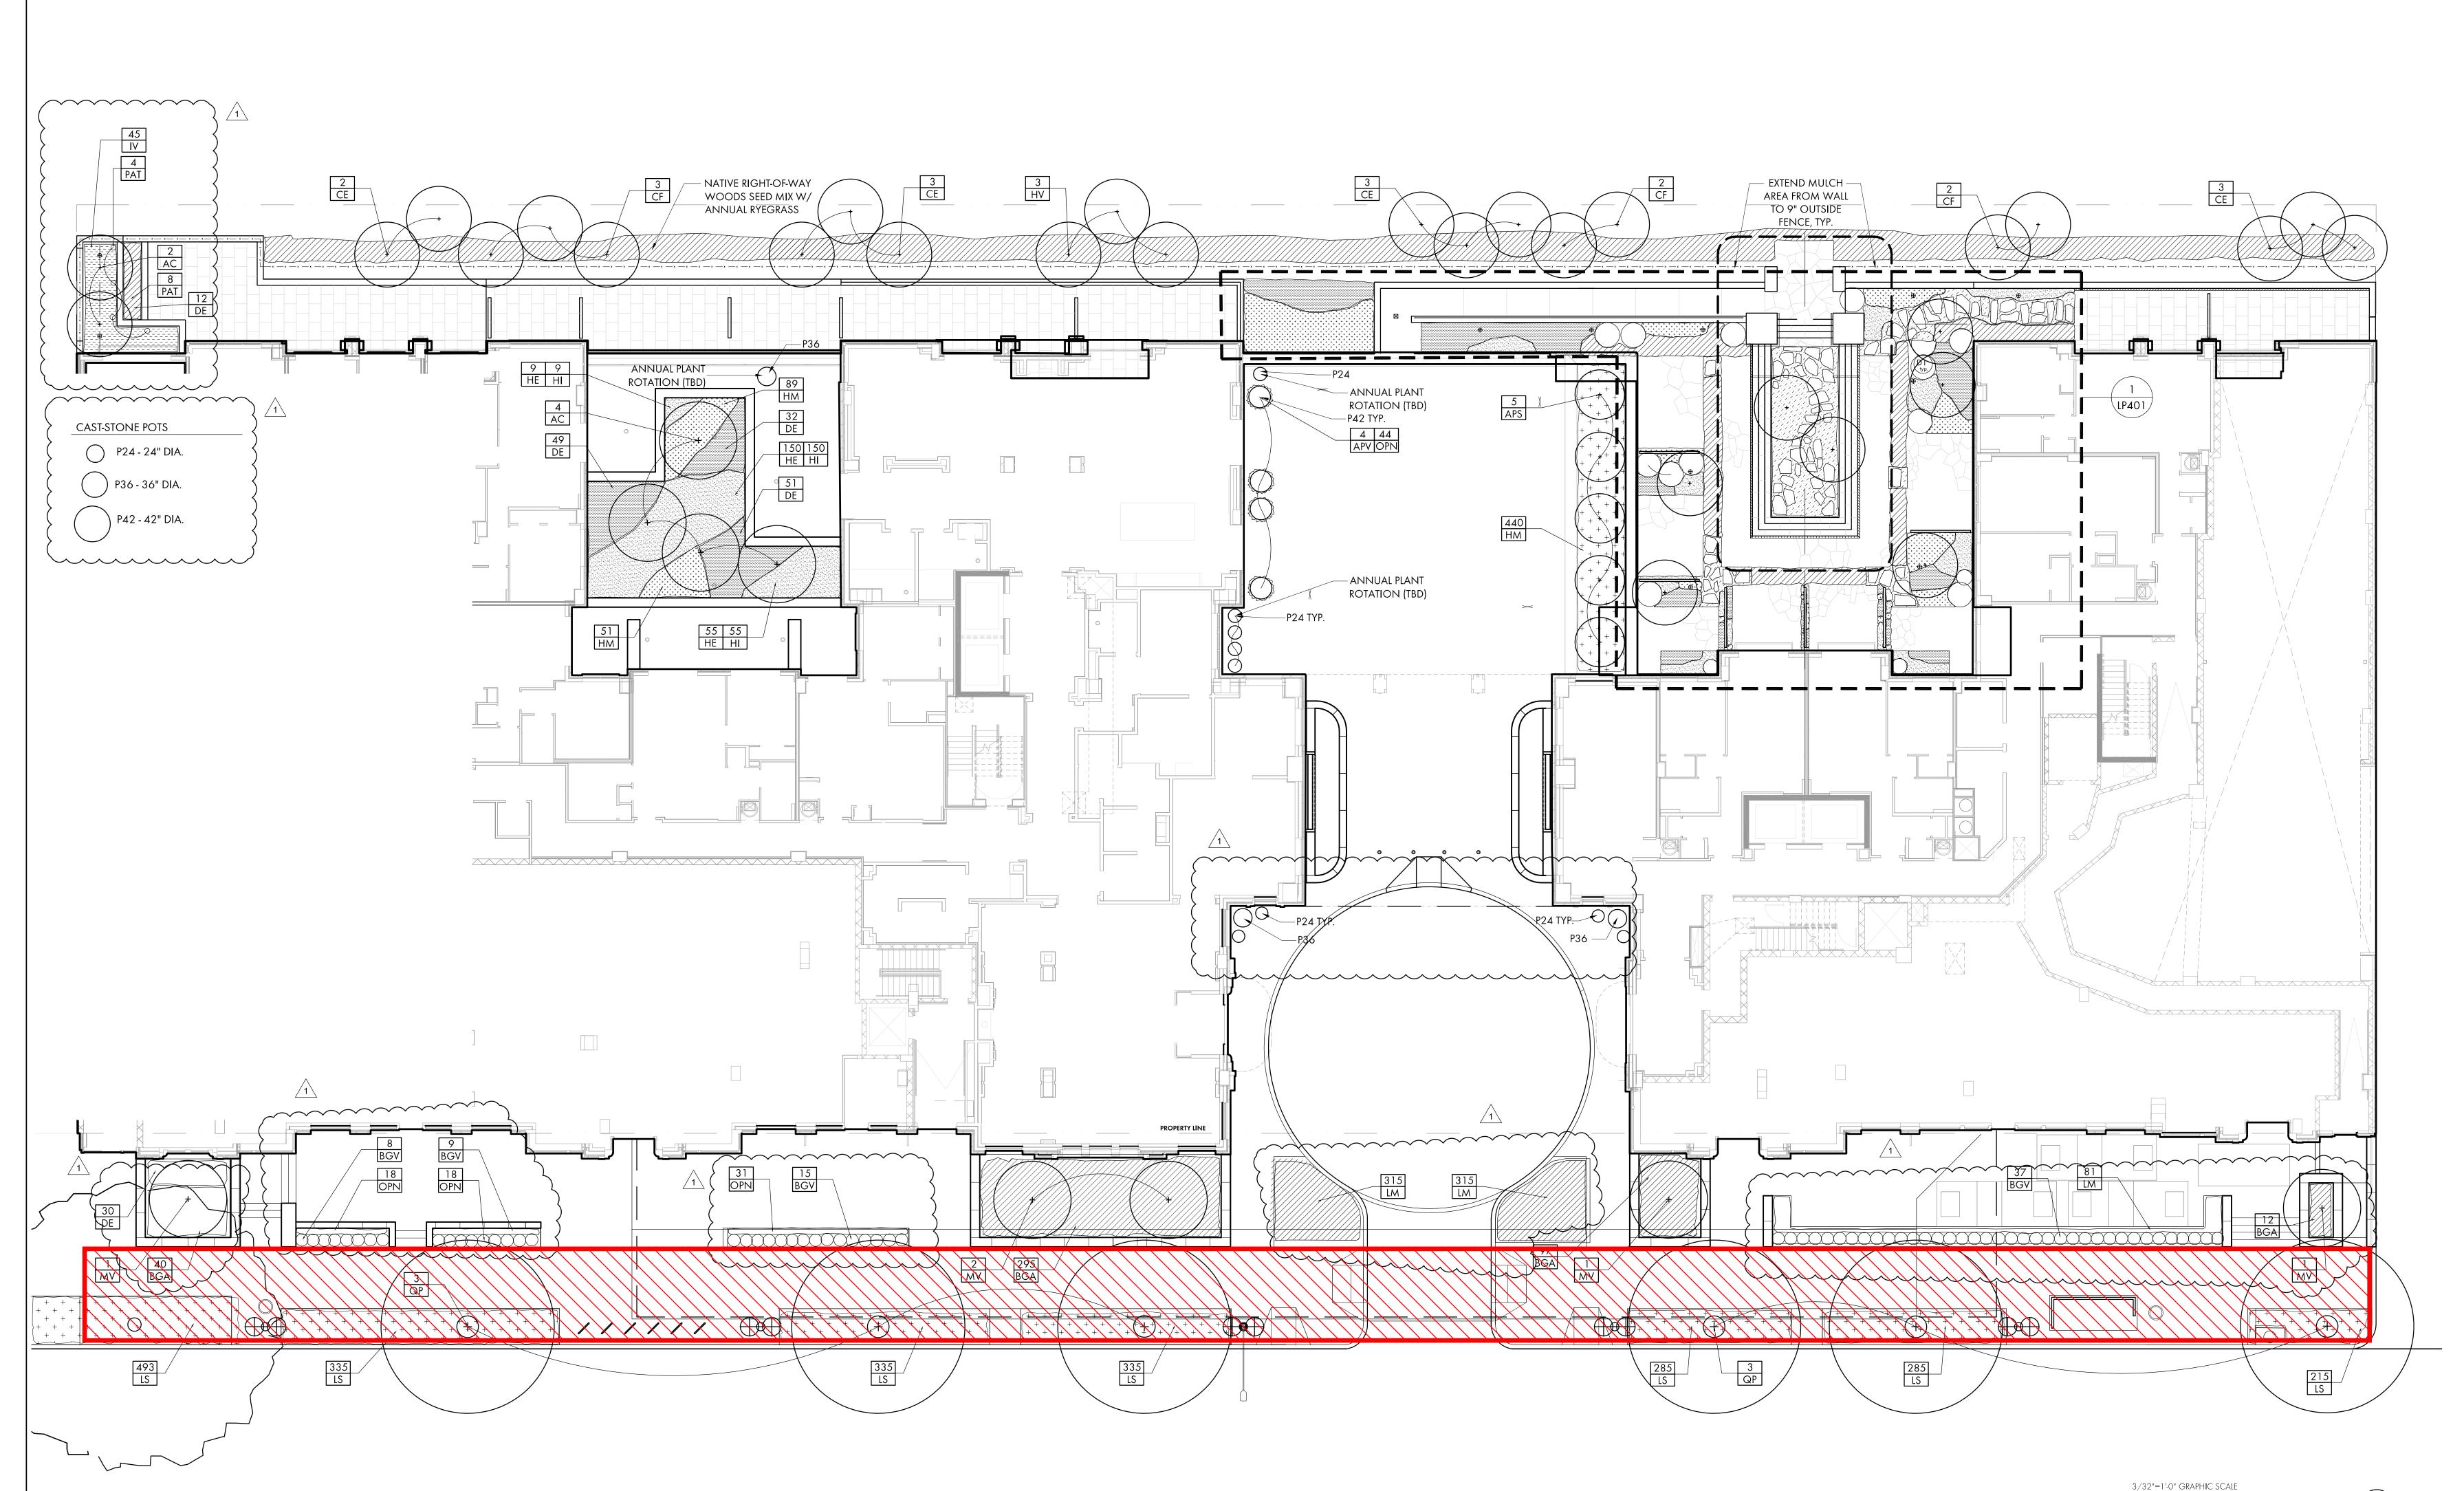

LEED Consultant Sustainable Design Consulting 202.667.1620

Key Plan

CONNECTICUT AVENUE N Issue **DESIGN DEVELOPMENT** PERMIT REVIEW

PERMIT SET BID SET ISSUE FOR PERMIT SET 05.13.13

Revisions

1\ CCD-007

FINAL SIDEWALK INSTALLATION - STONE SUBBASE, CONCRETE SUBBASE, CONCRETE WALLS, PAVERS, LANDSCAPING, CURBS, HANDRAILS, TRAFFIC SIGNALS, STREETLIGHTS, CROSSWALK STRIPING, MILL AND OVERLAY: JANUARY 1, 2016 - FEBRUARY 5, 2016