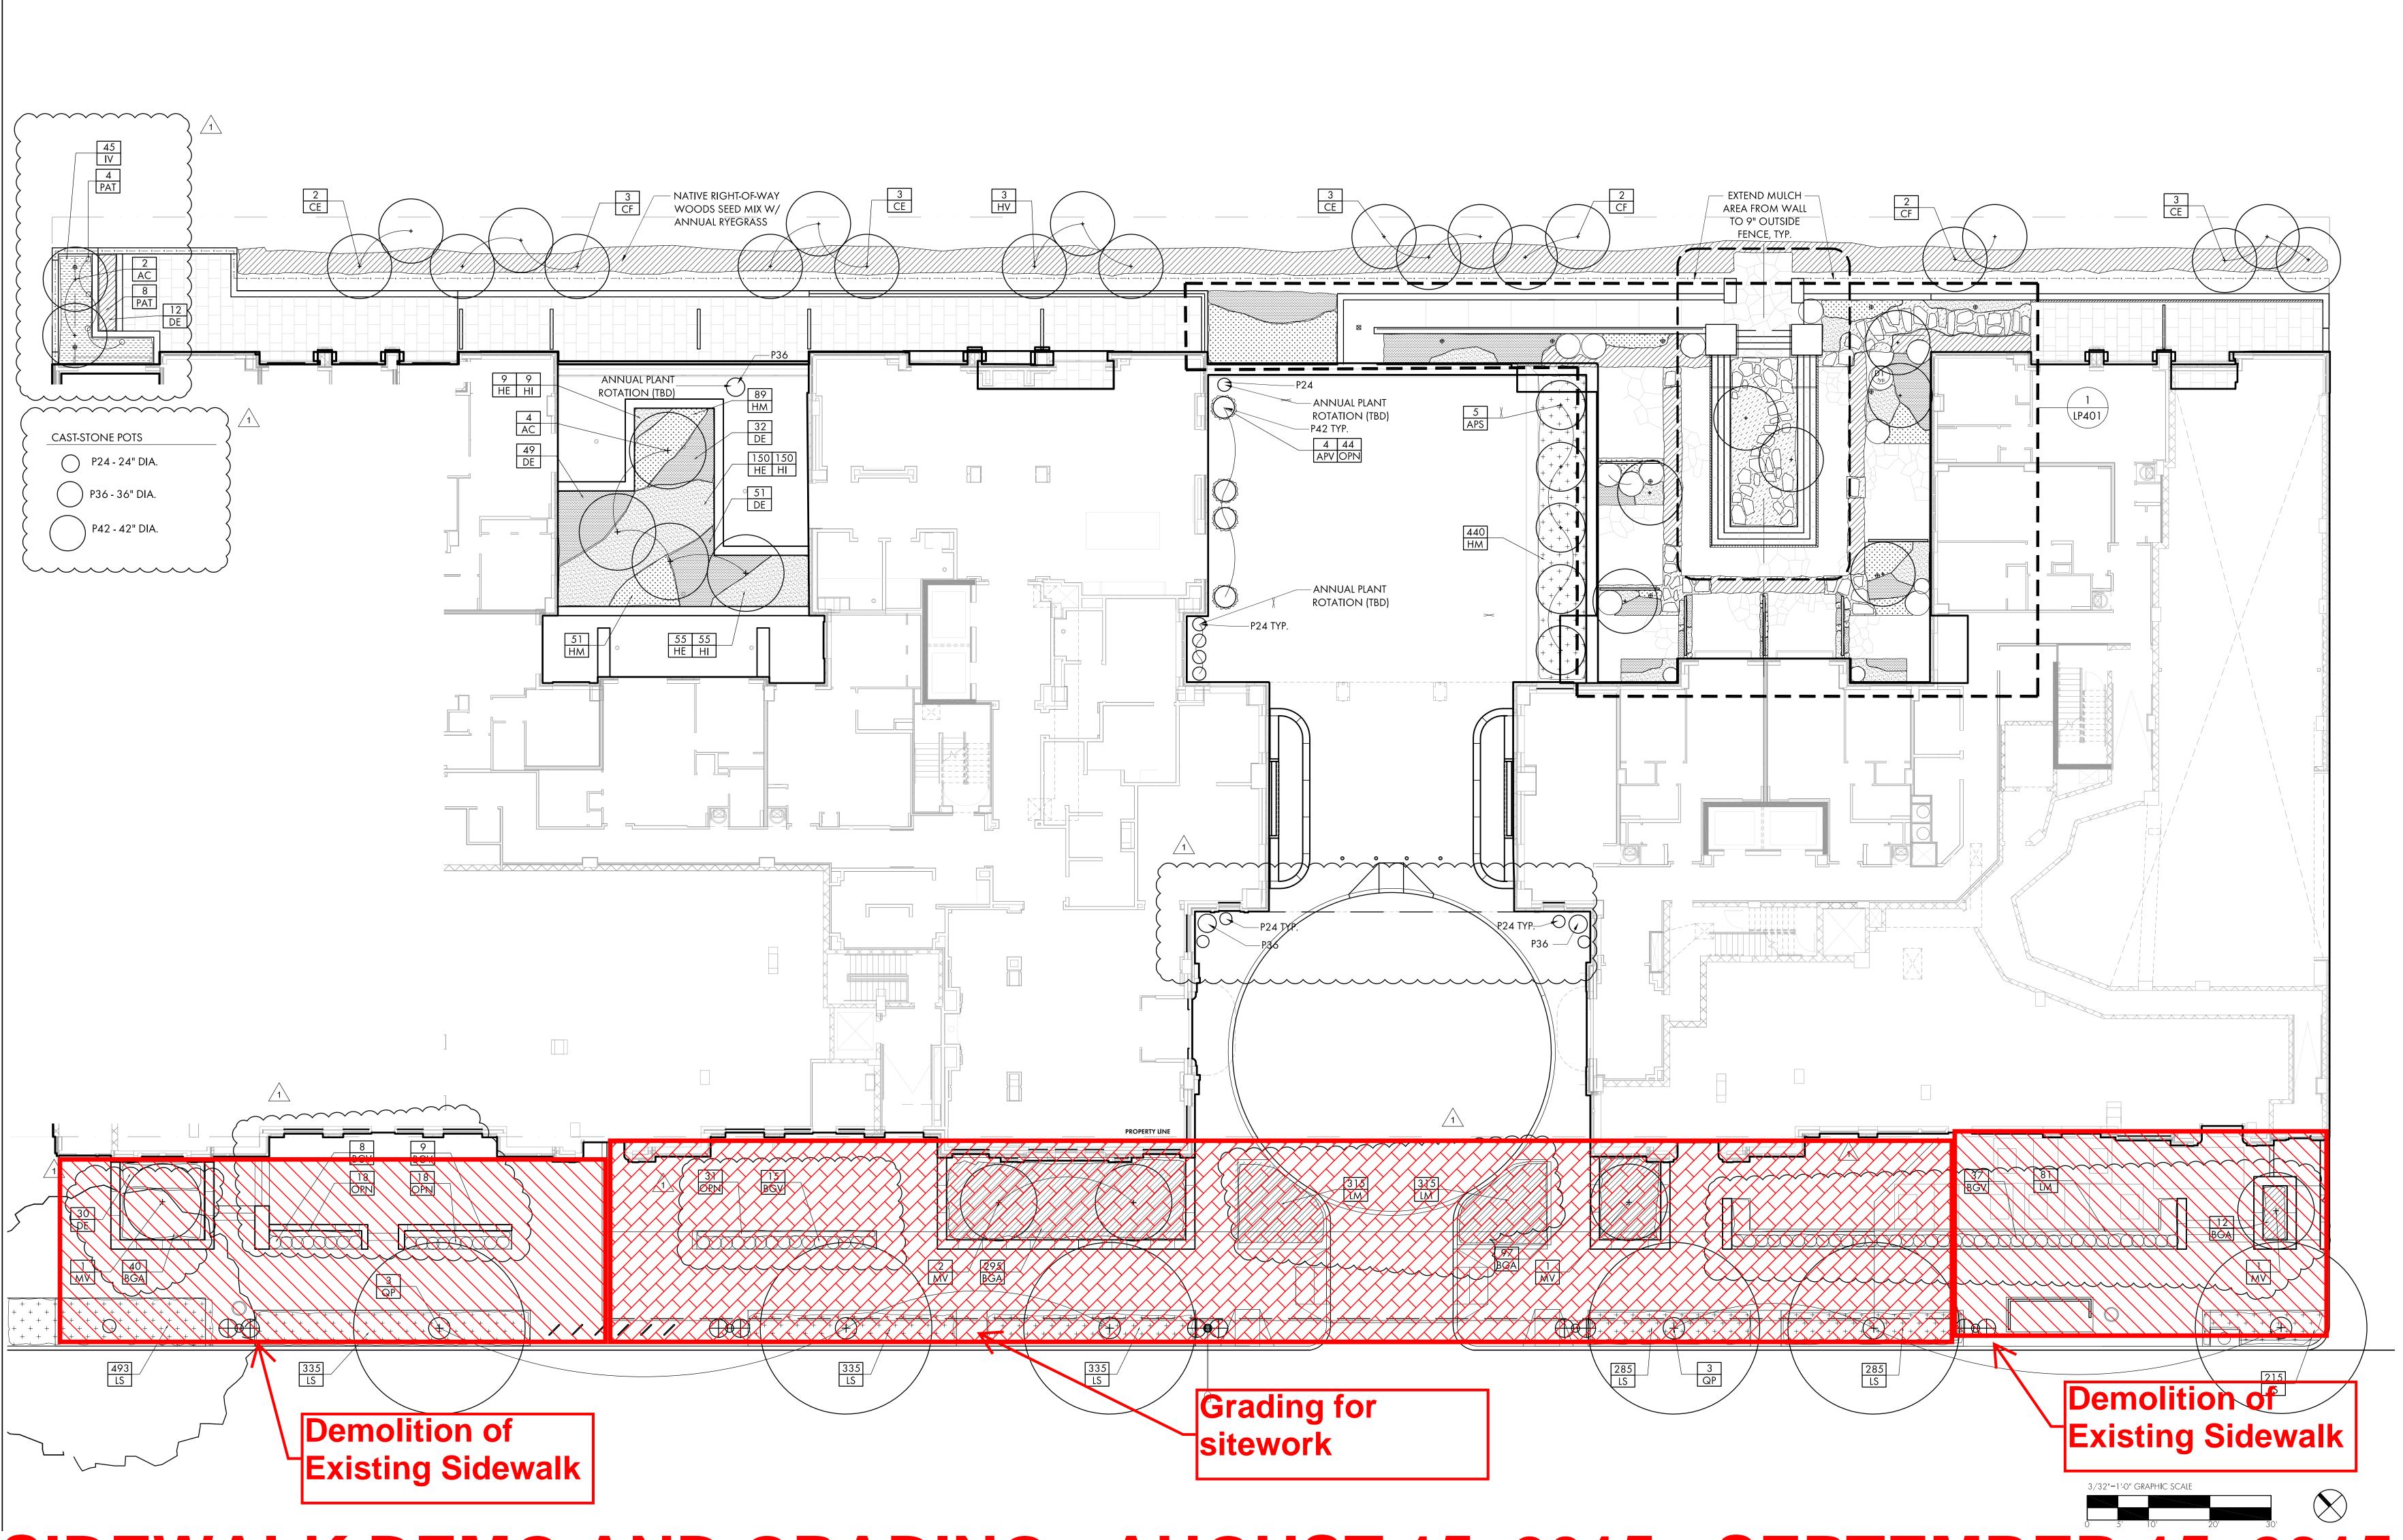

PARTIAL SIDEWALK INSTALLATION - STONE SUBBASE, CONCRETE SUBBASE, CONCRETE WALLS, PAVERS, LANDSCAPING, CURBS, HANDRAILS, TRAFFIC SIGNALS, STREETLIGHTS, CROSSWALK STRIPING, MILL AND OVERLAY: SEPTEMBER 15, 2015 - DECEMBER 31, 2015