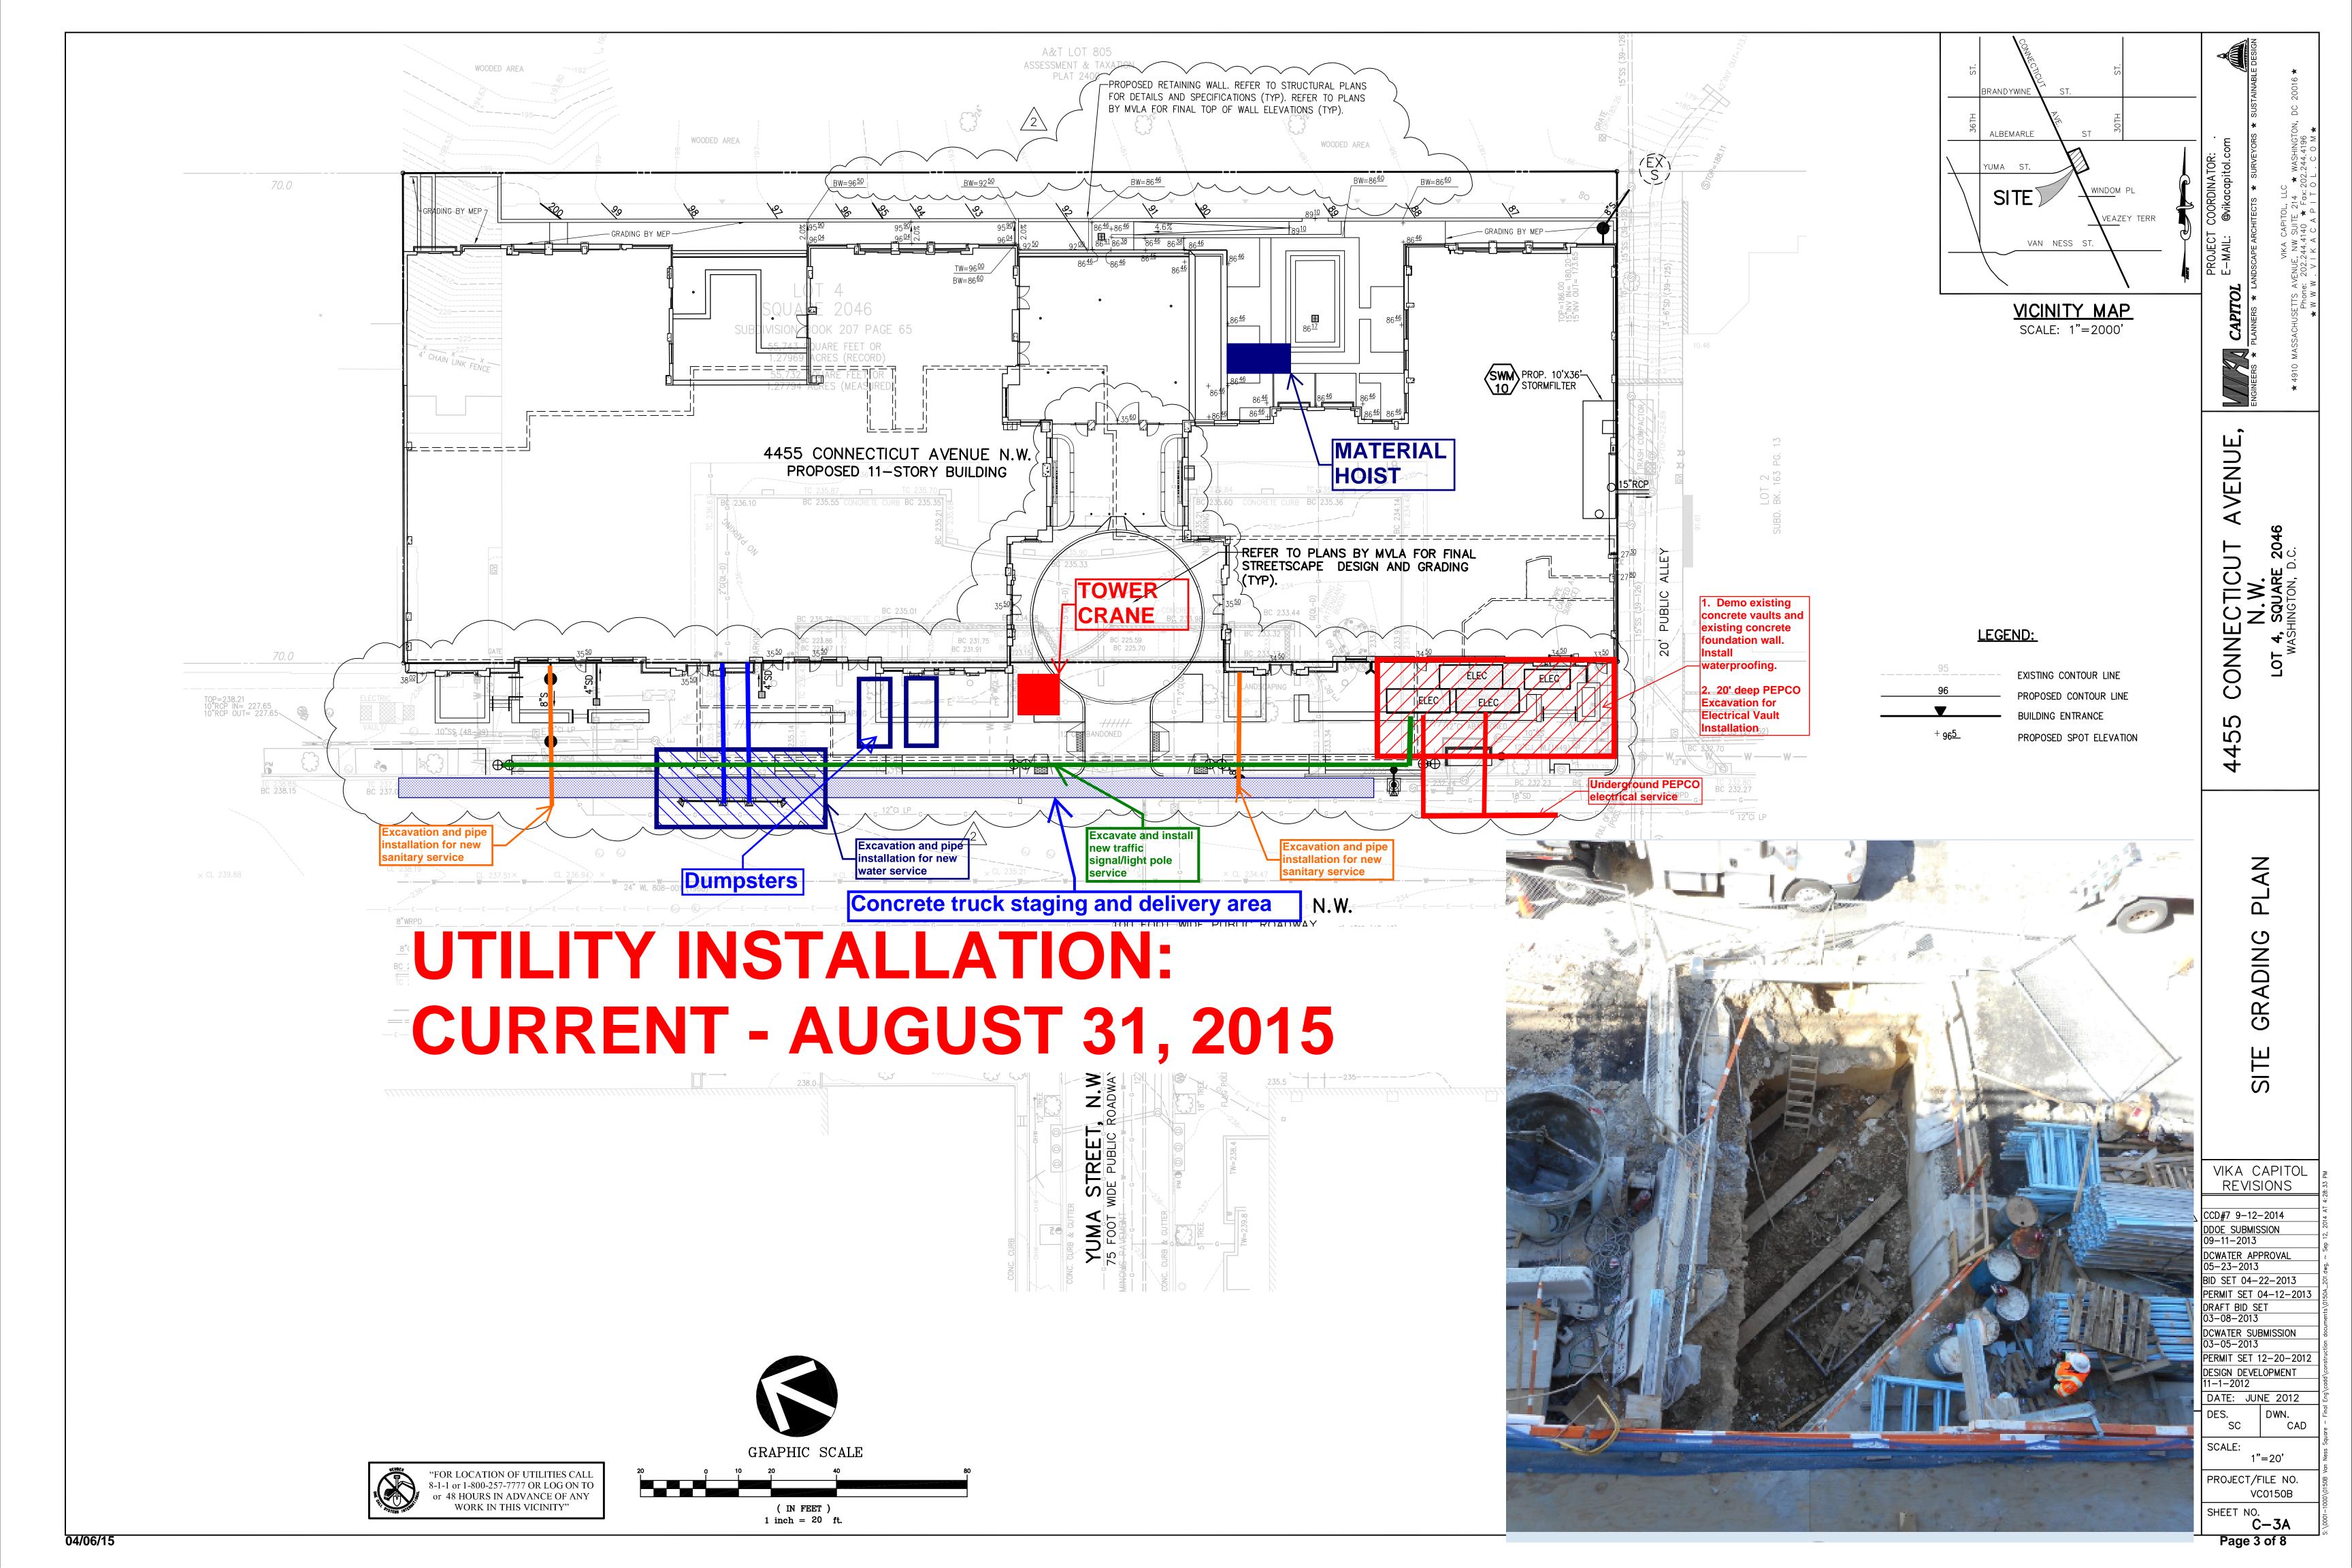

## PARK VAN NESS

**PRECAST INSTALLATION: MAY 1, 2015 - JULY 15, 2015** 

SIDEWALK DEMO AND GRADING: AUGUST 15, 2015 - SEPTEMBER 15, 2015

Connecticut

Avenue 4455 & 4469 Connecticut Avenue, NW Washington, D.C. 20008