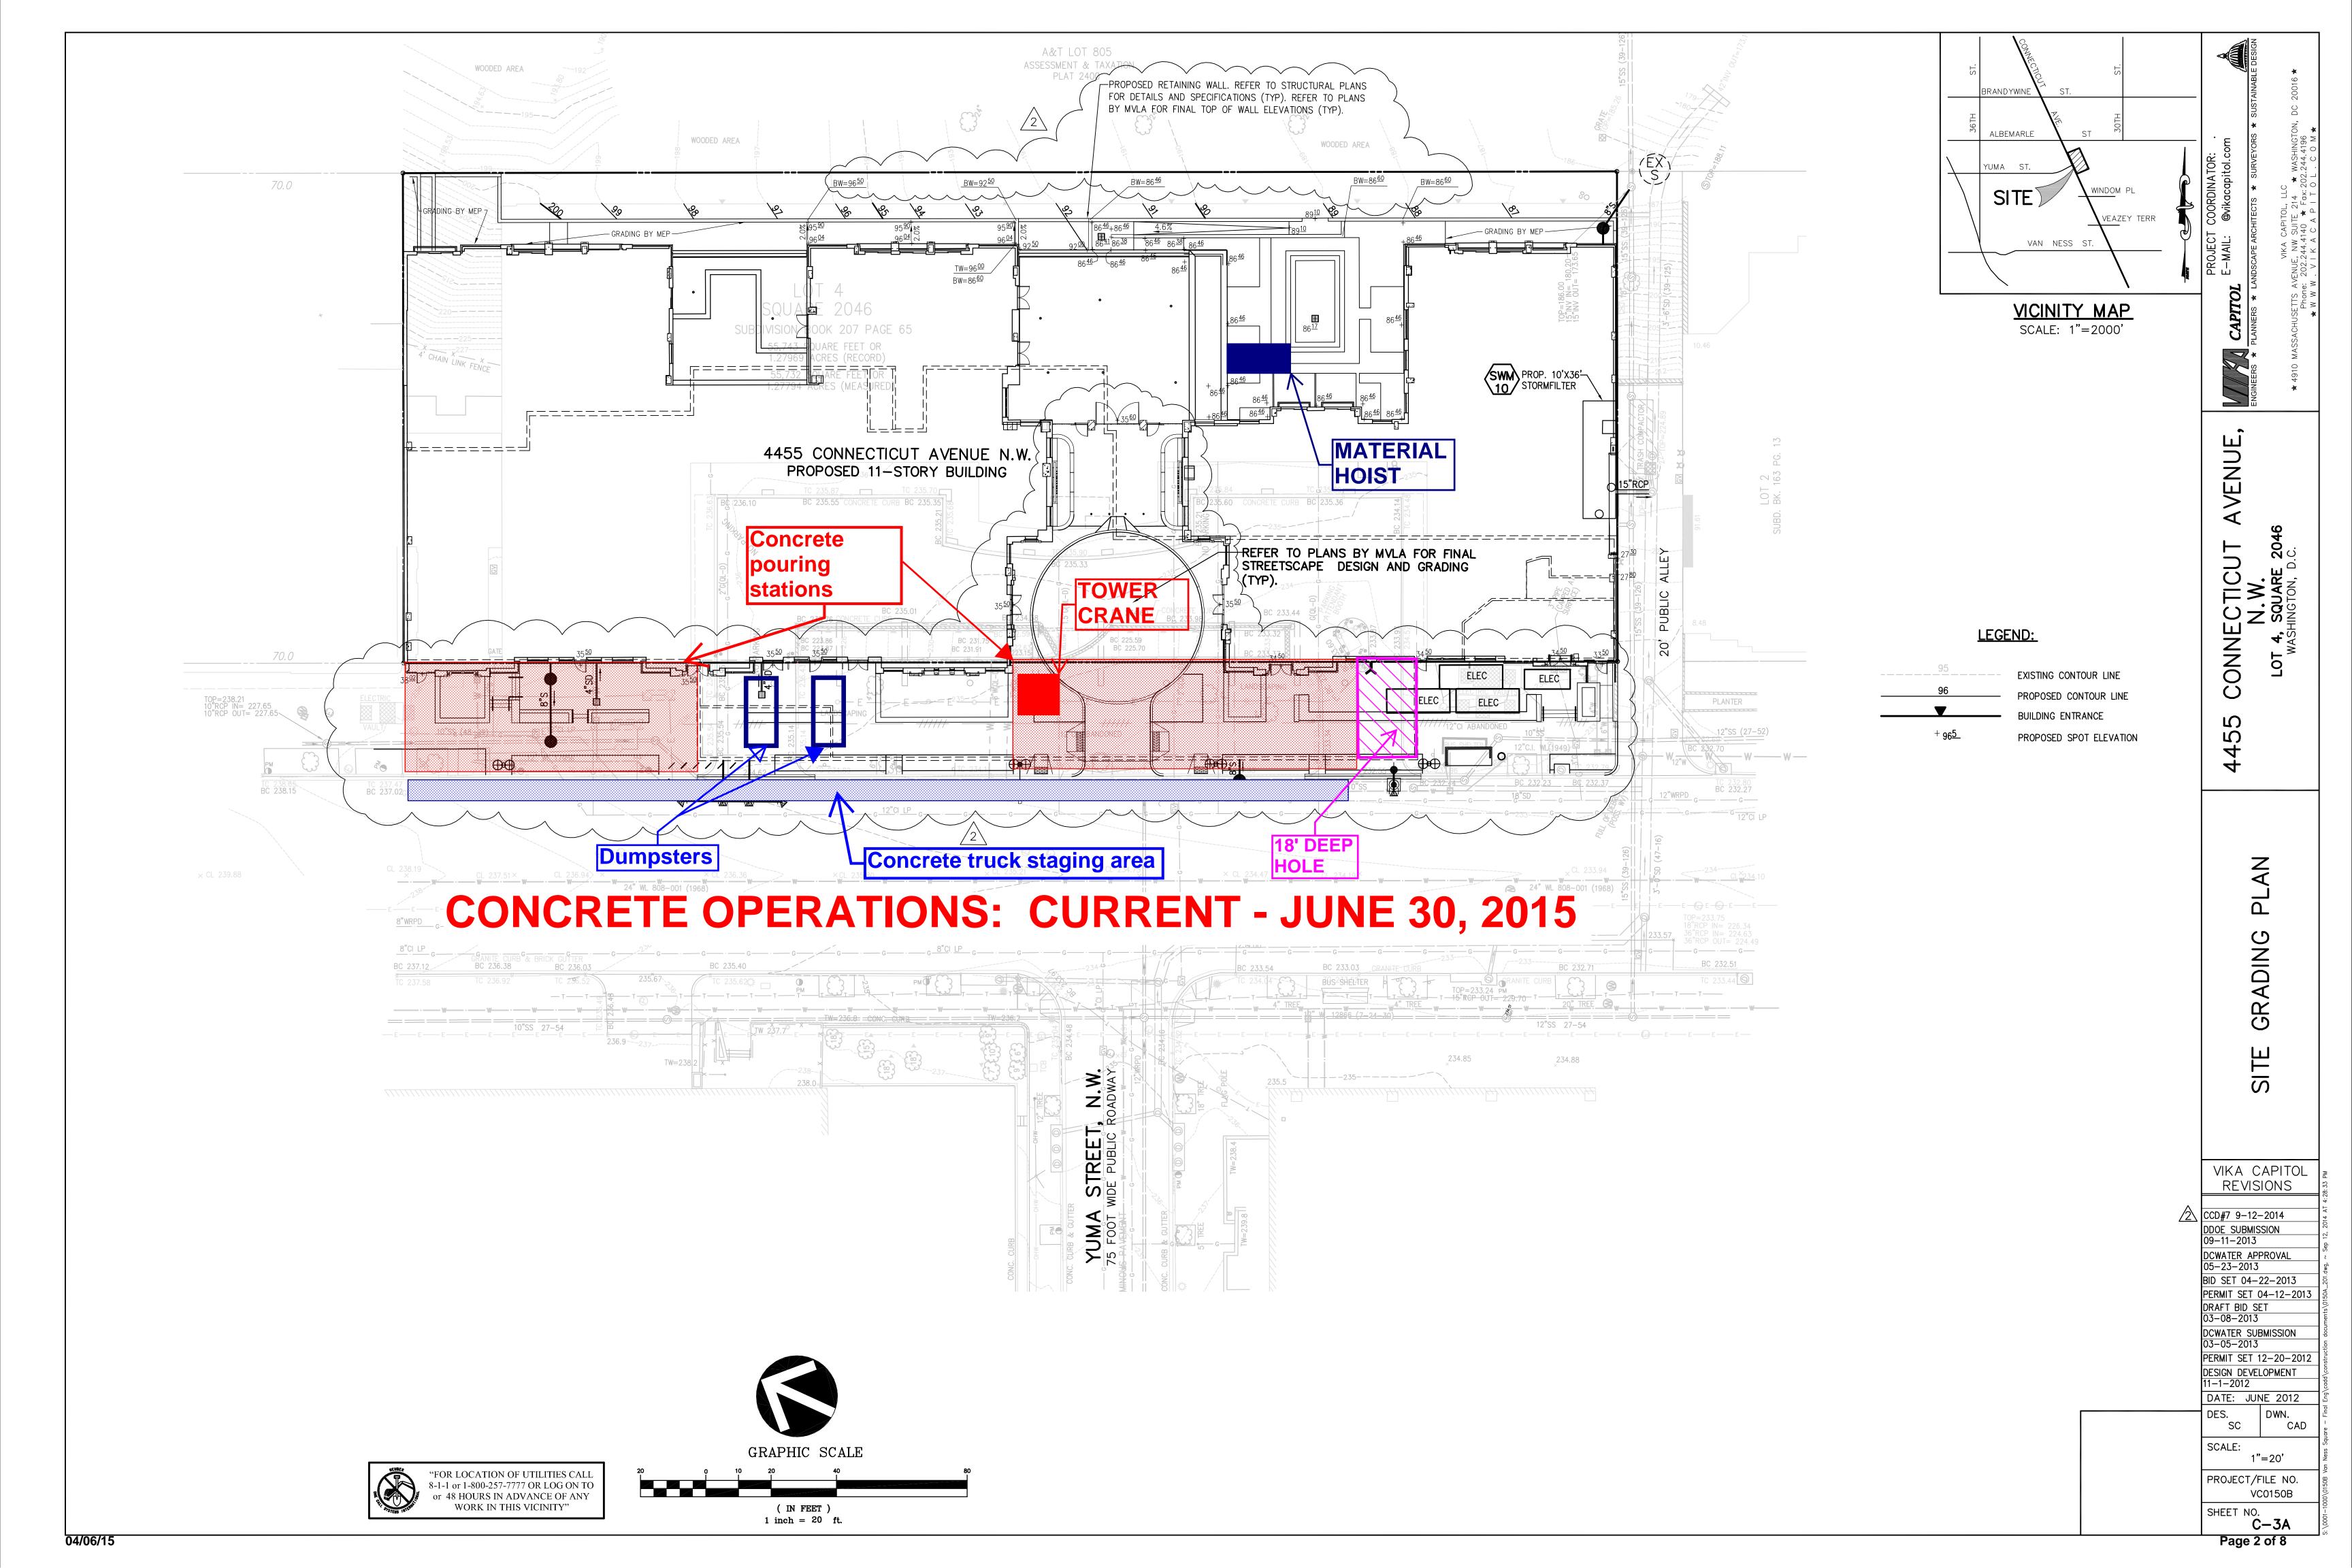

## PARK VAN NESS

**PRECAST INSTALLATION: MAY 1, 2015 - JULY 15, 2015** 

SIDEWALK DEMO AND GRADING: AUGUST 15, 2015 - SEPTEMBER 15, 2015

Connecticut

Avenue 4455 & 4469 Connecticut Avenue, NW Washington, D.C. 20008