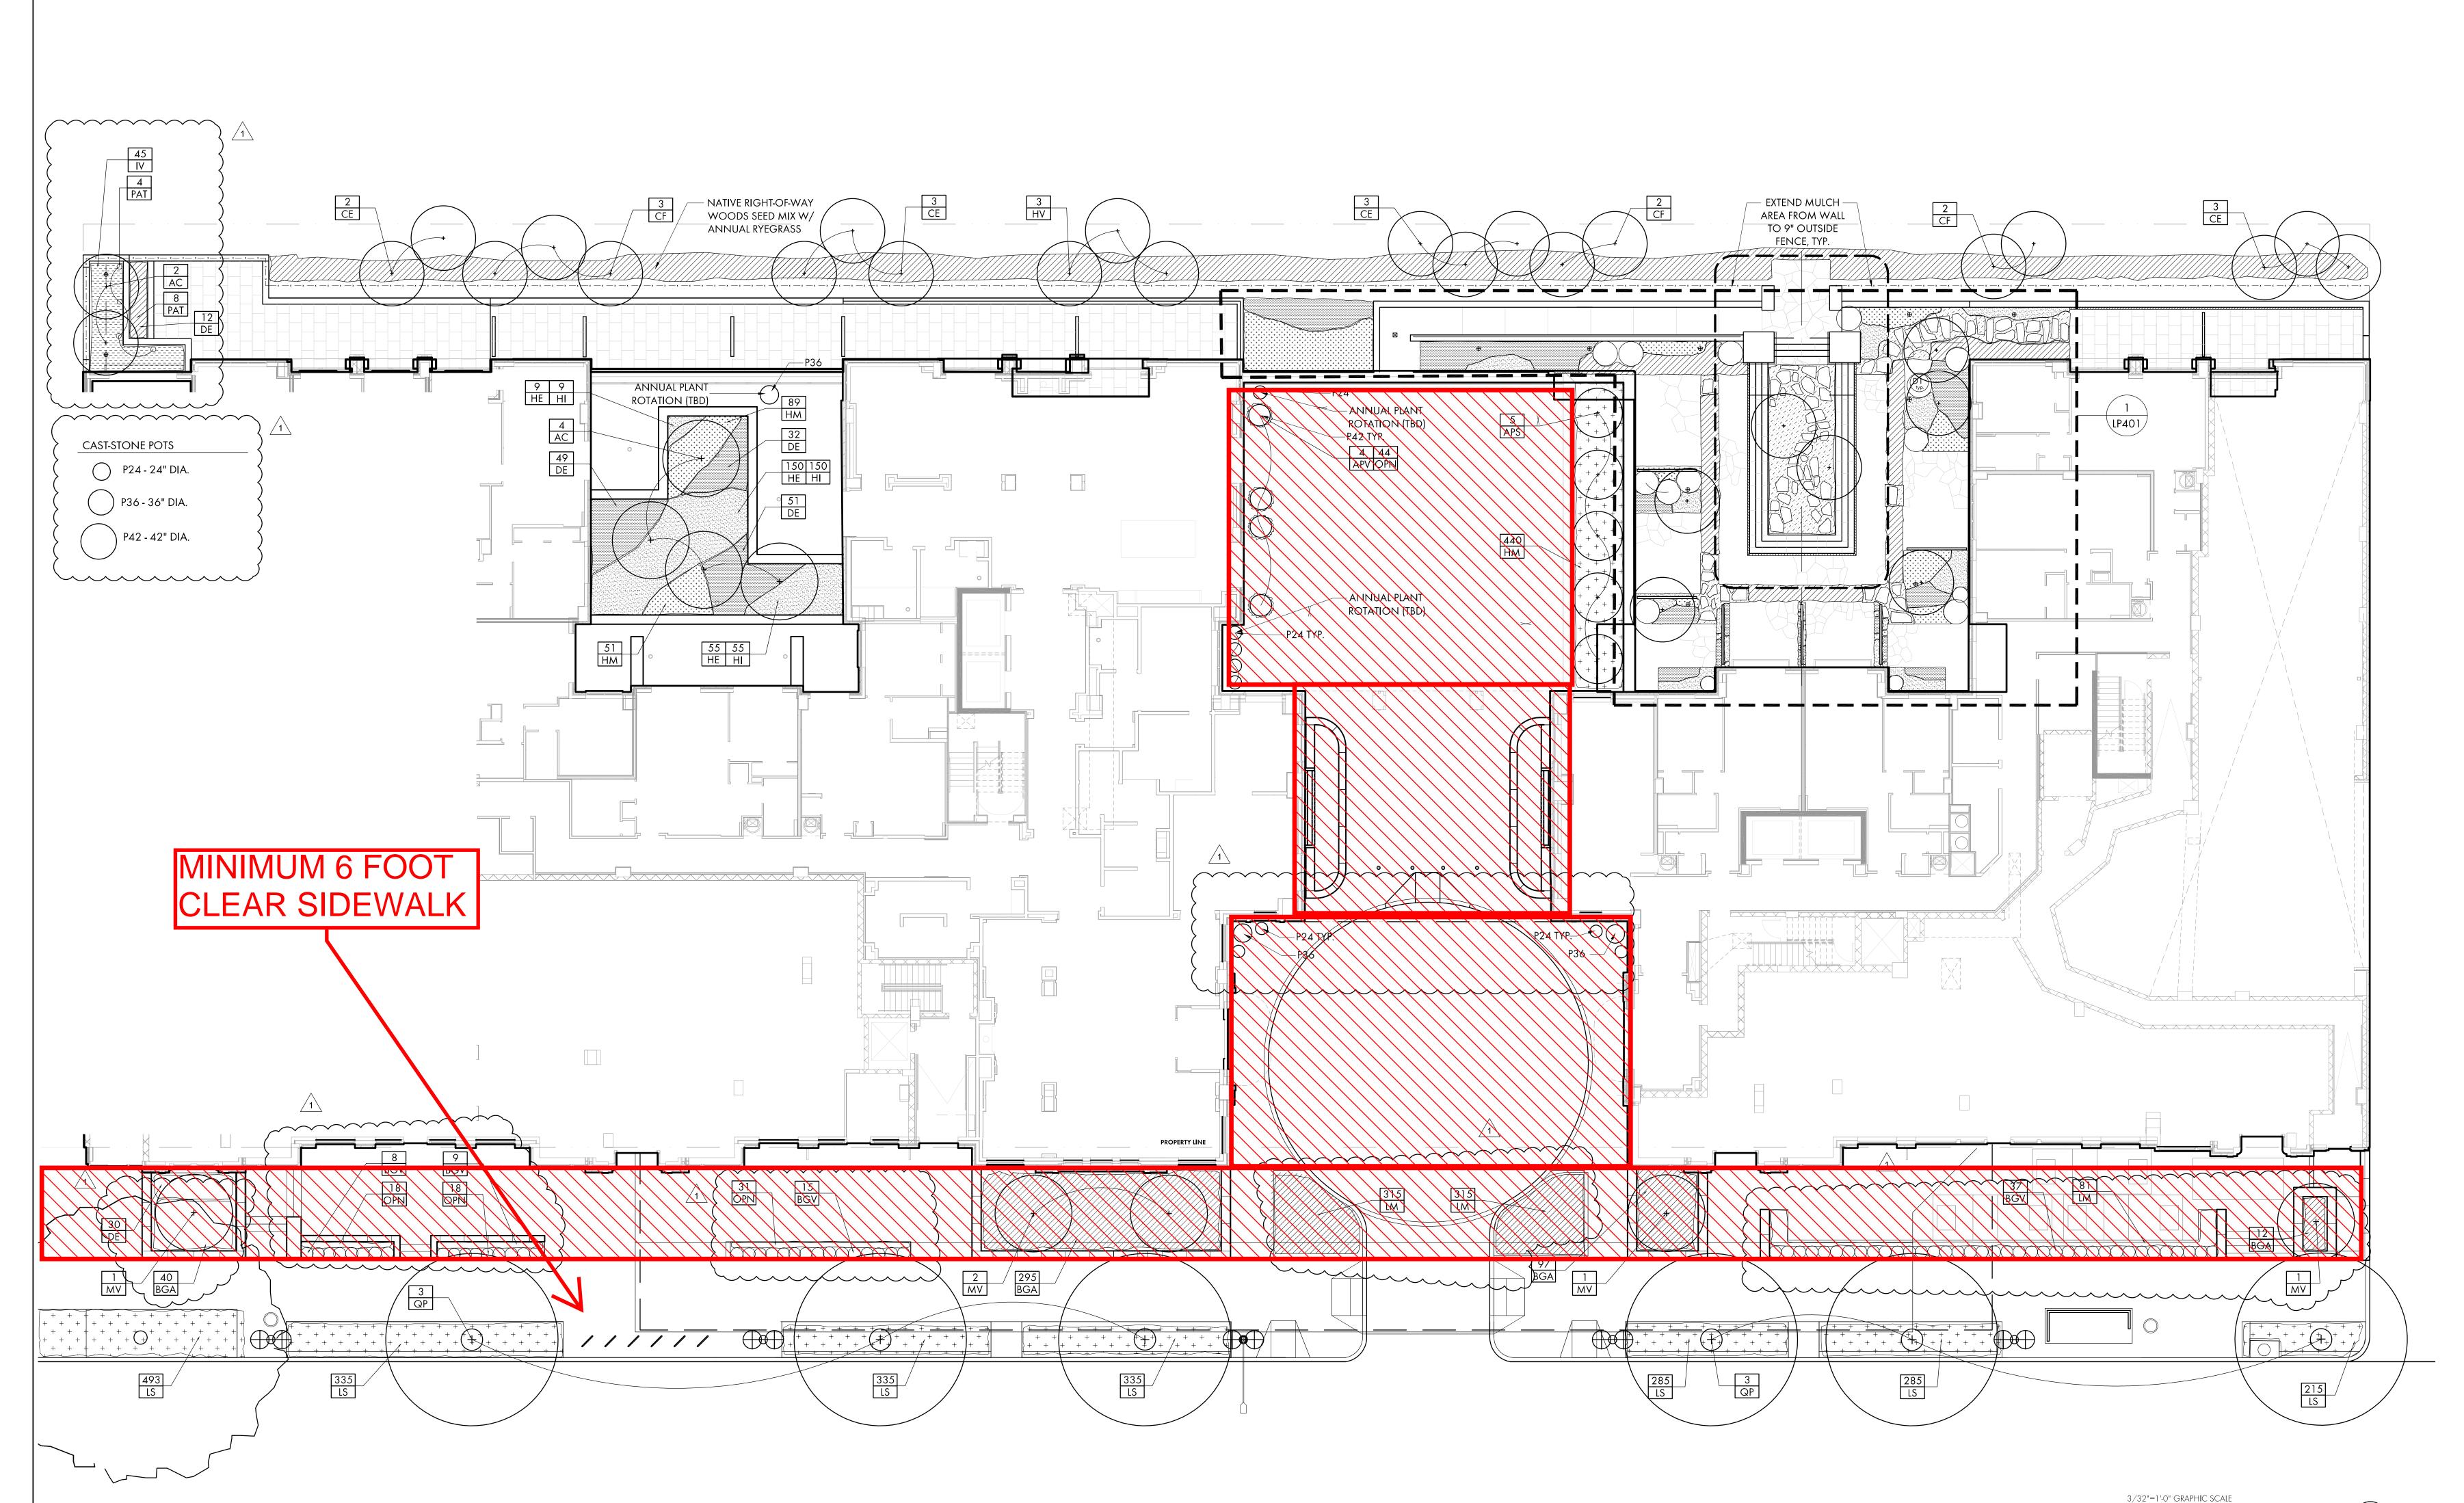

FIC SIGNALS, STREETLIGHTS, CROSSWALK STRIPING, MILL AND OVERLAY: SEPTEMBER 15, 2015 - DECEMBER 31, 2015

Connecticut Avenue 4455 & 4469 Connecticut Avenue, NW Washington, D.C. 20008

Torti Gallas and Partners, Ir 1300 Spring Street, 4th Floor Silver Spring, MD 20910 301.588.4800 www.tortigallas.com

> Owner Saul Centers, Inc 301.986.6200

Structural Engineer SK&A 301.881.1441

MEP Engineer Metropolitan Engineering, Inc. 202.296.2580

Civil Engineer VIKA Capitol, LLC

202.244.4140

Interior Design RD Jones + Associates

202.841.1898

Landscape Architect Michael Vergasor 703.836.5557

LEED Consultant Sustainable Design Consulting 202.667.1620

Key Plan



CONNECTICUT AVENUE N Issue **DESIGN DEVELOPMENT** PERMIT REVIEW

PERMIT SET BID SET ISSUE FOR PERMIT SET 05.13.13

Revisions

1\ CCD-007



FINAL SIDEWALK INSTALLATION - STONE SUBBASE, CONCRETE SUBBASE, CONCRETE WALLS, PAVERS, LANDSCAPING, CURBS, HANDRAILS, TRAFFIC SIGNALS, STREETLIGHTS, CROSSWALK STRIPING, MILL AND OVERLAY: JANUARY 1, 2016 - FEBRUARY 5, 2016

Connecticut Avenue 4455 & 4469 Connecticut Avenue, NW Washington, D.C. 20008

Torti Gallas and Partners, Ir 1300 Spring Street, 4th Floor Silver Spring, MD 20910 301.588.4800 www.tortigallas.com

Owner Saul Centers, Inc 301.986.6200

Structural Engineer SK&A 301.881.1441

MEP Engineer Metropolitan Engineering, Inc. 202.296.2580

Civil Engineer VIKA Capitol, LLC

202.244.4140

Interior Design RD Jones + Associates 202.841.1898

Landscape Architect Michael Vergasor 703.836.5557

LEED Consultant Sustainable Design Consulting 202.667.1620

Key Plan



CONNECTICUT AVENUE N