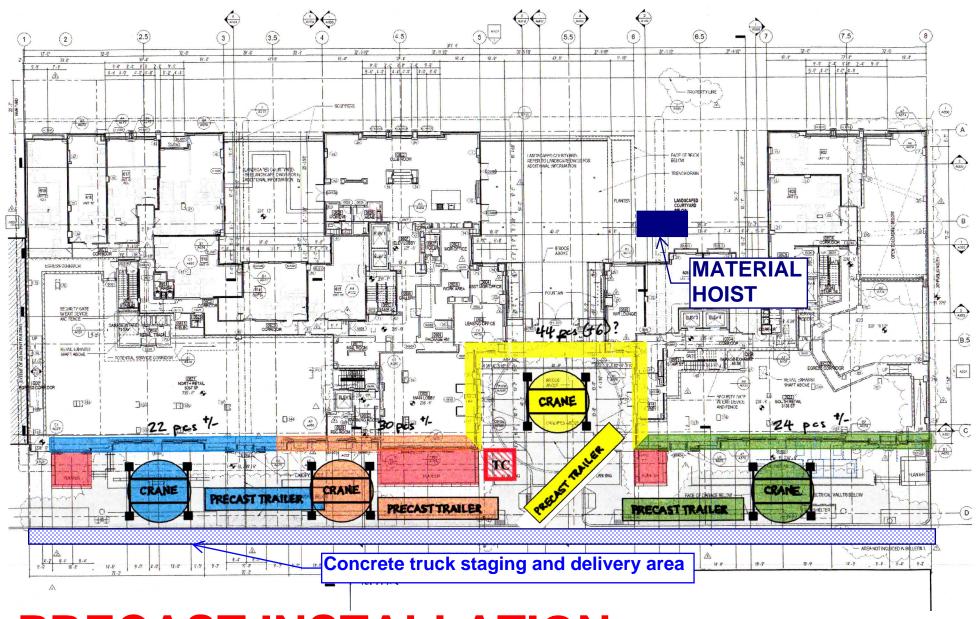

## PARK VAN NESS

**PRECAST INSTALLATION: MAY 1, 2015 - JULY 15, 2015** 

SIDEWALK DEMO AND GRADING: AUGUST 15, 2015 - SEPTEMBER 15, 2015

Connecticut

Avenue 4455 & 4469 Connecticut Avenue, NW Washington, D.C. 20008