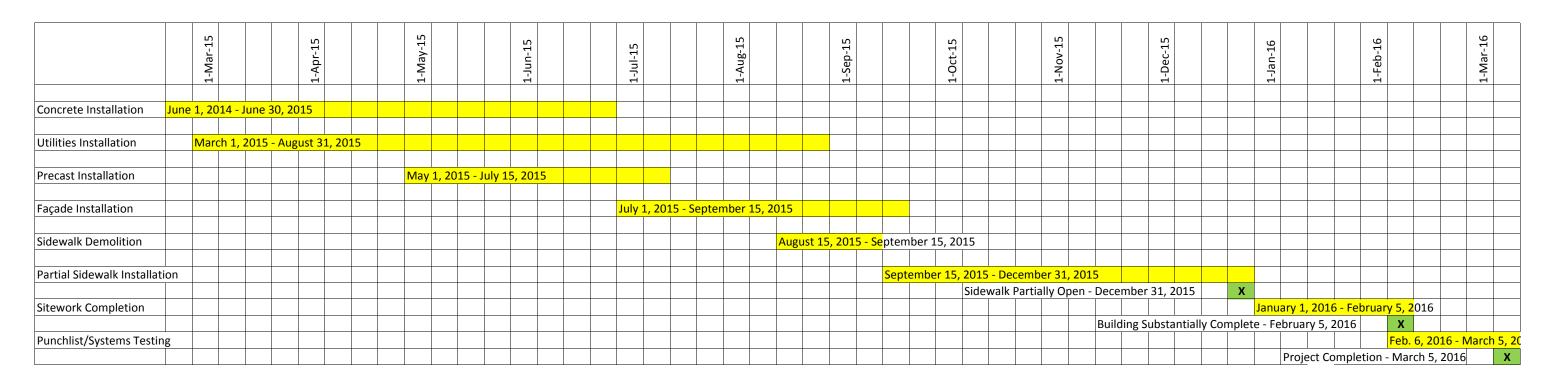

## Park Van Ness - Public Space Construction Activities

04/06/15 Page 1 of 8

## PARK VAN NESS

**PRECAST INSTALLATION: MAY 1, 2015 - JULY 15, 2015** 

SIDEWALK DEMO AND GRADING: AUGUST 15, 2015 - SEPTEMBER 15, 2015

Connecticut

Avenue 4455 & 4469 Connecticut Avenue, NW Washington, D.C. 20008

PARTIAL SIDEWALK INSTALLATION - STONE SUBBASE, CONCRETE SUBBASE, CONCRETE WALLS, PAVERS, LANDSCAPING, CURBS, HANDRAILS, TRAFFIC SIGNALS, STREETLIGHTS, CROSSWALK STRIPING, MILL AND OVERLAY: SEPTEMBER 15, 2015 - DECEMBER 31, 2015

LEED Consultant Sustainable Design Consulting 202.667.1620

Key Plan

CONNECTICUT AVENUE N Issue **DESIGN DEVELOPMENT** PERMIT REVIEW

PERMIT SET BID SET ISSUE FOR PERMIT SET 05.13.13

Revisions

1\ CCD-007

FINAL SIDEWALK INSTALLATION - STONE SUBBASE, CONCRETE SUBBASE, CONCRETE WALLS, PAVERS, LANDSCAPING, CURBS, HANDRAILS, TRAFFIC SIGNALS, STREETLIGHTS, CROSSWALK STRIPING, MILL AND OVERLAY: JANUARY 1, 2016 - FEBRUARY 5, 2016