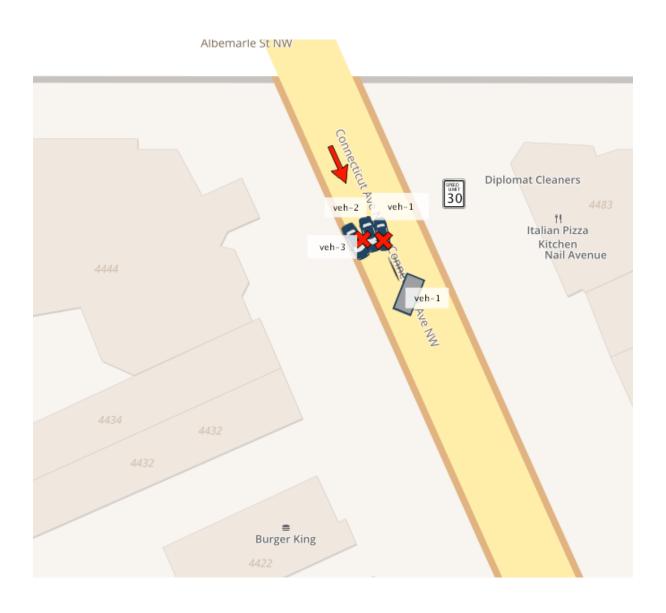

## **NARRATIVE**

The accident occurred in the 4400 blk of Conn. Ave NW D-1 states that as she was driving S/B in the 4400 blk D-2 pulled into her lane which caused her to change lanes quickly and cause her to over correct the vehicle which then cause a roll over. D-2 states that as he was driving in the 4400 blk of Conn. Ave NW D-1 came into his lane striking his vehicle and then lost control and rolled over and came to a rest in the 4400 blk of Conn. Ave NW. D-3 states that as she was parked in the block she didn't see the accident, she felt V-2 strike her vehicle. Due to conflicting stories and possible video from the flagship car wash this investigation is still pending. All passengers in Veh-1 where released from WHC and Sibley. Sgt. Tran took 53 photos of the scene and up loaded them to evidence.com. BWC activated. The witnesses were not on the scene to be interviewed by the reporting officer.

| Crash Diagram |                                                 |         |
|---------------|-------------------------------------------------|---------|
| CCN#          | EVENT START TIME / DATE – EVENT END DATE / TIME | WEATHER |
| 18083734      | May 24, 2018 16:11 -                            |         |

LOCATION

DAYS INN - CONNECTICUT AVENUE, 4400 CONNECTICUT AVENUE NW, WASHINGTON, DC 20008 Type: Highway/ Road/ Alley/ Street/ Sidewalk Public/ Private: Public PSA: 203 District: Second District

COORDINATES

## **CCN #18083734 - NARRATIVE**

The accident occurred in the 4400 blk of Conn. Ave NW D-1 states that as she was driving S/B in the 4400 blk D-2 pulled into her lane which caused her to change lanes quickly and cause her to over correct the vehicle which then cause a roll over. D-2 states that as he was driving in the 4400 blk of Conn. Ave NW D-1 came into his lane striking his vehicle and then lost control and rolled over and came to a rest in the 4400 blk of Conn. Ave NW. D-3 states that as she was parked in the block she didn't see the accident, she felt V-2 strike her vehicle. Due to conflicting stories and possible video from the flagship car wash this investigation is still pending. All passengers in Veh-1 where released from WHC and Sibley. Sgt. Tran took 53 photos of the scene and up loaded them to evidence.com. BWC activated. The witnesses were not on the scene to be interviewed by the reporting officer.