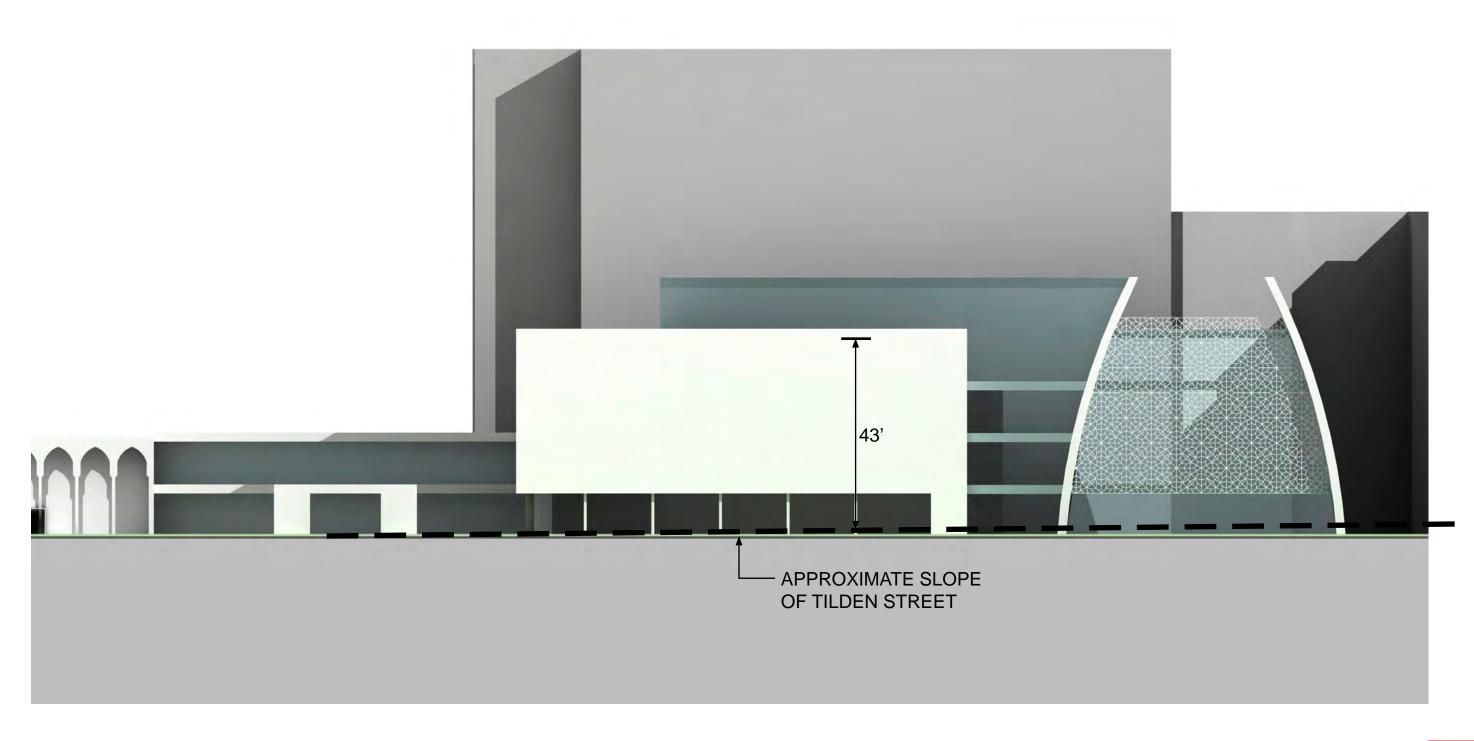

ors above grade | Rear yard<br>setback | Side ayrd<br>setback |
| EXSITING (2234 0802) | 20,275                          | 31,156                   | 0.73 | 13,083    | 31%      | 24.0   | 2                  | 20                   | 8                    |
| NEW (2234 0800)      | 62,100                          | 87,600                   | 2.53 | 17,500    | 50%      | 43.0   | 4                  | 30                   | 22                   |
| PARCEL COMBINED      | 82,375                          | 98,157                   | 1.27 | 30,583    | 40%      |        |                    |                      |                      |



### EMBASSY OF KUWAIT - CONCEPT DESIGN ISLAMIC MOTIF - VIEW FROM TILDEN





### EMBASSY OF KUWAIT - CONCEPT DESIGN ISLAMIC MOTIF - ELEVATION FROM TILDEN







### EMBASSY OF KUWAIT - CONCEPT DESIGN ISLAMIC MOTIF - AERIAL PERSPECTIVE







### EMBASSY OF KUWAIT - CONCEPT DESIGN ISLAMIC MOTIF - VIEW FROM TILDEN





### EMBASSY OF KUWAIT - CONCEPT DESIGN VEIL - VIEW FROM TILDEN





### EMBASSY OF KUWAIT - CONCEPT DESIGN VEIL - ELEVATION FROM TILDEN









### EMBASSY OF KUWAIT - CONCEPT DESIGN VEIL - AERIAL PERSPECTIVE







### EMBASSY OF KUWAIT - CONCEPT DESIGN VEIL - VIEW FROM TILDEN





### EMBASSY OF KUWAIT - CONCEPT DESIGN SITE SECTION