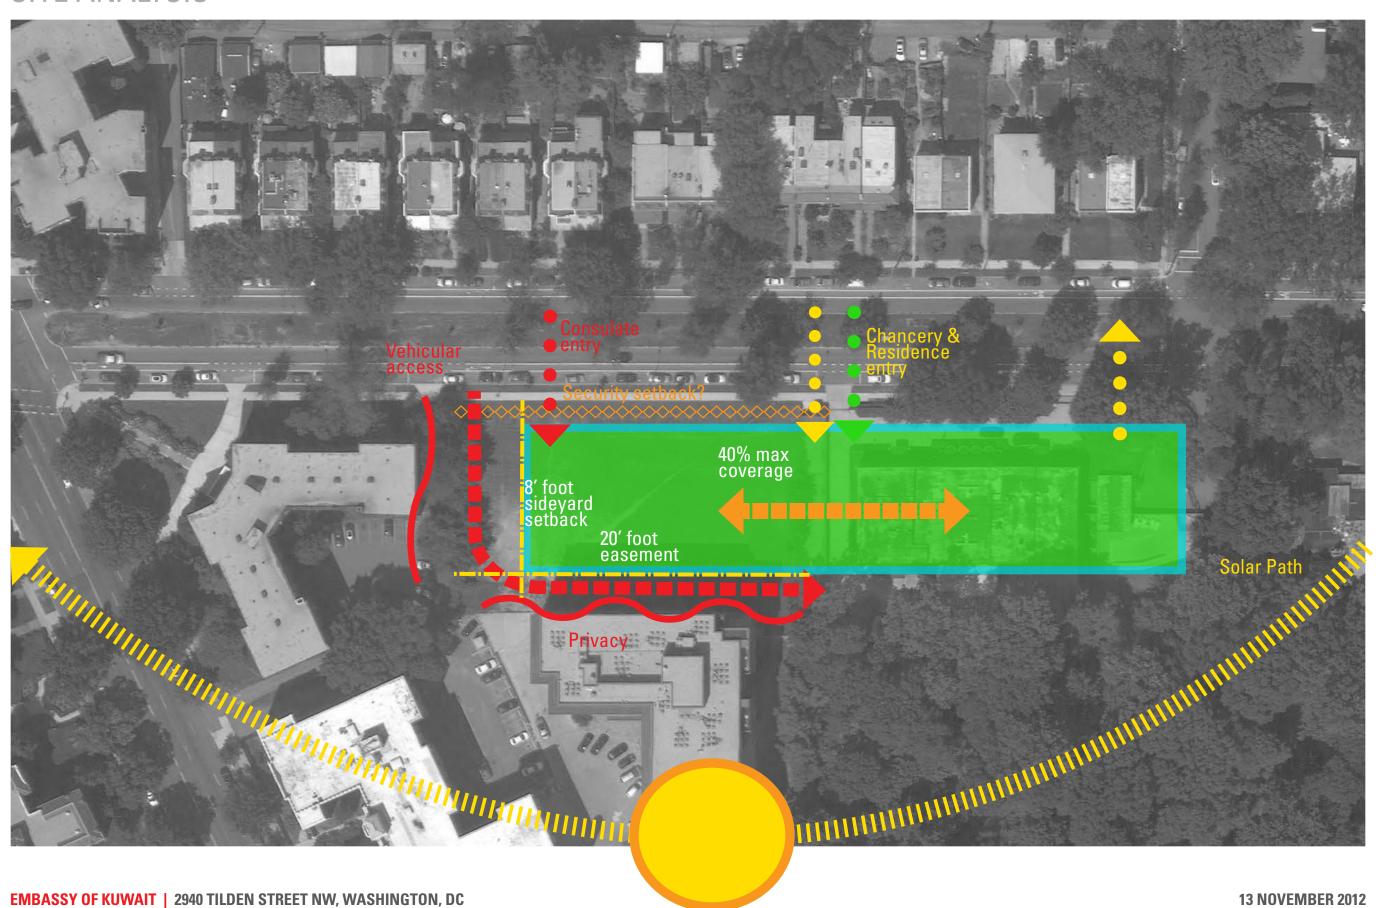

#### **EMBASSY OF KUWAIT - CONCEPT DESIGN**



## PRESENTATION TO OFFICE OF PLANNING

- Site Analysis
- Plans and analysis
- Facade study
- Site section



### EMBASSY OF KUWAIT - CONCEPT DESIGN SITE ANALYSIS







# PLANS AND ANLYSIS

### EMBASSY OF KUWAIT - CONCEPT DESIGN LEVEL 1







### EMBASSY OF KUWAIT - CONCEPT DESIGN LEVEL 2







### EMBASSY OF KUWAIT - CONCEPT DESIGN LEVEL 3







### EMBASSY OF KUWAIT - CONCEPT DESIGN LEVEL 4







### EMBASSY OF KUWAIT - CONCEPT DESIGN MECHANICAL PENTHOUSE







### EMBASSY OF KUWAIT - CONCEPT DESIGN BASEMENT





**BASEMENT** 



#### **EMBASSY OF KUWAIT - CONCEPT DESIGN**



#### **ZONING/AREA CALCULATIONS**

| SITE                 |        |
|----------------------|--------|
| EXSITING (2234 0802) | 42,673 |
| NEW (2234 0800)      | 34,686 |
| PARCEL COMBINED      | 77,359 |

| BUILDING |                 |        |          |        |  |
|----------|-----------------|--------|----------|--------|--|
|          | AC <sup>-</sup> | TUAL   | COM