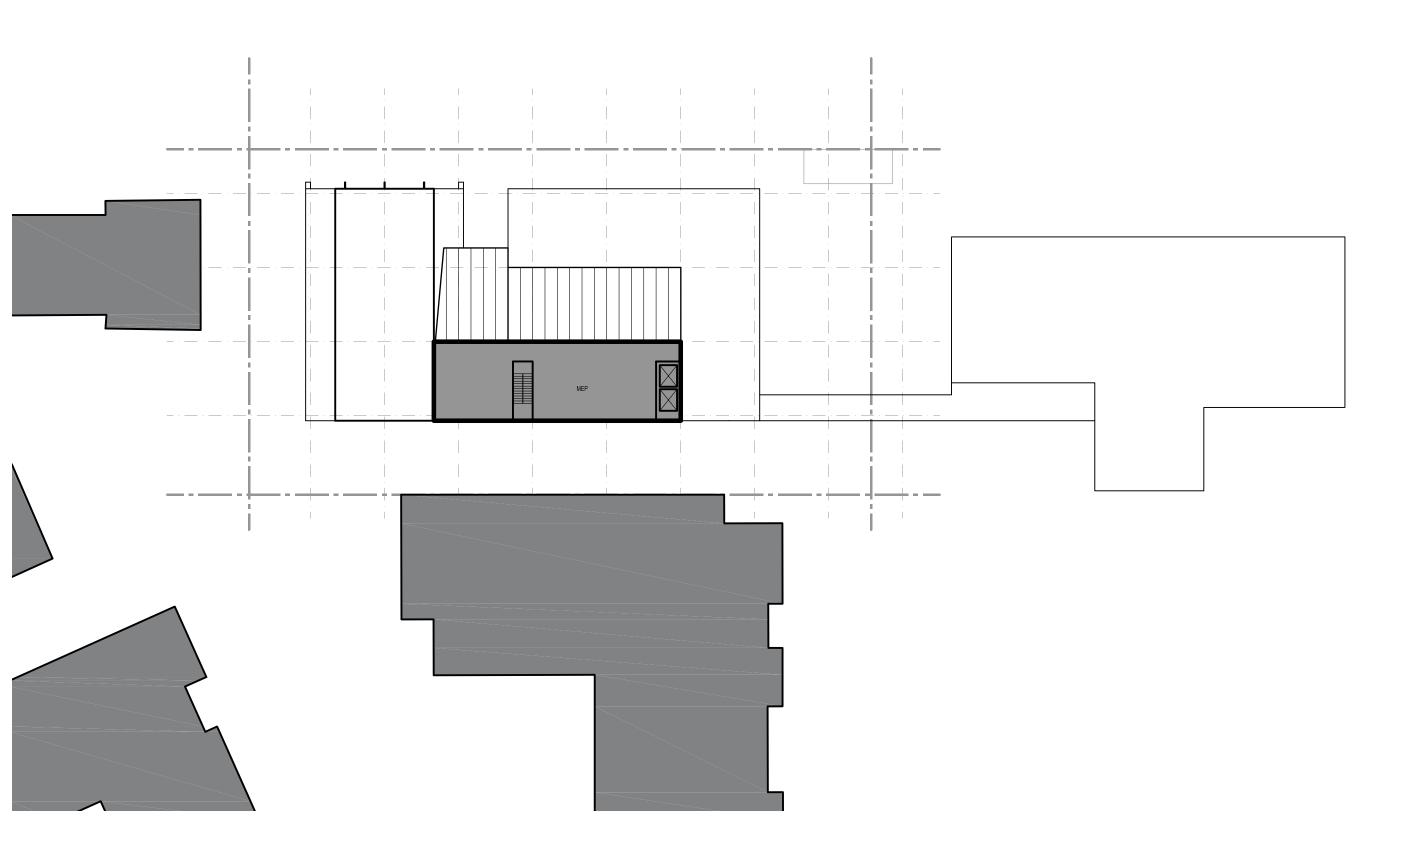

#### **EMBASSY OF KUWAIT - CONCEPT DESIGN**



## PRESENTATION TO OFFICE OF PLANNING

- Site Analysis
- Plans and analysis
- Facade study
- Site section



### EMBASSY OF KUWAIT - CONCEPT DESIGN SITE ANALYSIS







# PLANS AND ANLYSIS

### EMBASSY OF KUWAIT - CONCEPT DESIGN LEVEL 1







### EMBASSY OF KUWAIT - CONCEPT DESIGN LEVEL 2







### EMBASSY OF KUWAIT - CONCEPT DESIGN LEVEL 3







### EMBASSY OF KUWAIT - CONCEPT DESIGN LEVEL 4







### EMBASSY OF KUWAIT - CONCEPT DESIGN MECHANICAL PENTHOUSE







### EMBASSY OF KUWAIT - CONCEPT DESIGN BASEMENT





**BASEMENT** 



#### **EMBASSY OF KUWAIT - CONCEPT DESIGN**



#### **ZONING/AREA CALCULATIONS**

| SITE                 |        |
|----------------------|--------|
| EXSITING (2234 0802) | 42,673 |
| NEW (2234 0800)      | 34,686 |
| PARCEL COMBINED      | 77,359 |

| BUILDING |                 |        |          |        |  |
|----------|-----------------|--------|----------|--------|--|
|          | AC <sup>-</sup> | TUAL   | COMBINED | ZONING |  |
|          | EXISTING        | NEW    |          |        |  |
| BASEMENT | 10,881          | 25,500 | 36,381   | 19,282 |  |
| LEVEL 1  | 13,083          | 17,500 | 30,583   | 30,583 |  |
| LEVEL 2  | 7,192           | 16,100 | 23,292   | 23,292 |  |
| LEVEL 3  | 0               | 9