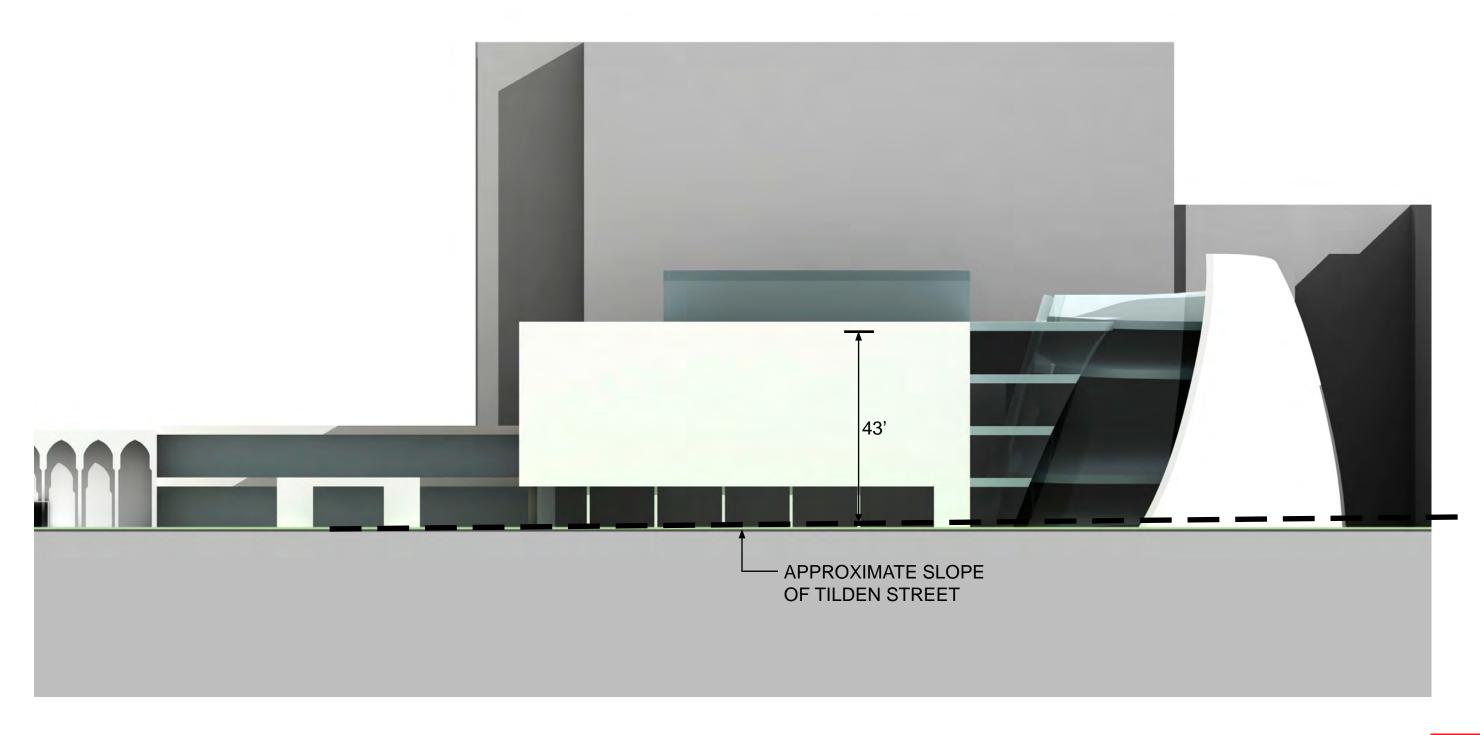

| 87,600                   | 2.53 | 17,500    | 50%      | 43.0   | 4                  | 30                   | 22                   |
| PARCEL COMBINED      | 82,375                          | 98,157                   | 1.27 | 30,583    | 40%      |        |                    |                      |                      |



### EMBASSY OF KUWAIT - CONCEPT DESIGN ISLAMIC MOTIF - VIEW FROM TILDEN





### EMBASSY OF KUWAIT - CONCEPT DESIGN ISLAMIC MOTIF - ELEVATION FROM TILDEN







### EMBASSY OF KUWAIT - CONCEPT DESIGN ISLAMIC MOTIF - AERIAL PERSPECTIVE







### EMBASSY OF KUWAIT - CONCEPT DESIGN ISLAMIC MOTIF - VIEW FROM TILDEN





### EMBASSY OF KUWAIT - CONCEPT DESIGN VEIL - VIEW FROM TILDEN





### EMBASSY OF KUWAIT - CONCEPT DESIGN VEIL - ELEVATION FROM TILDEN









### EMBASSY OF KUWAIT - CONCEPT DESIGN VEIL - AERIAL PERSPECTIVE







### EMBASSY OF KUWAIT - CONCEPT DESIGN VEIL - VIEW FROM TILDEN





### EMBASSY OF KUWAIT - CONCEPT DESIGN SITE SECTION