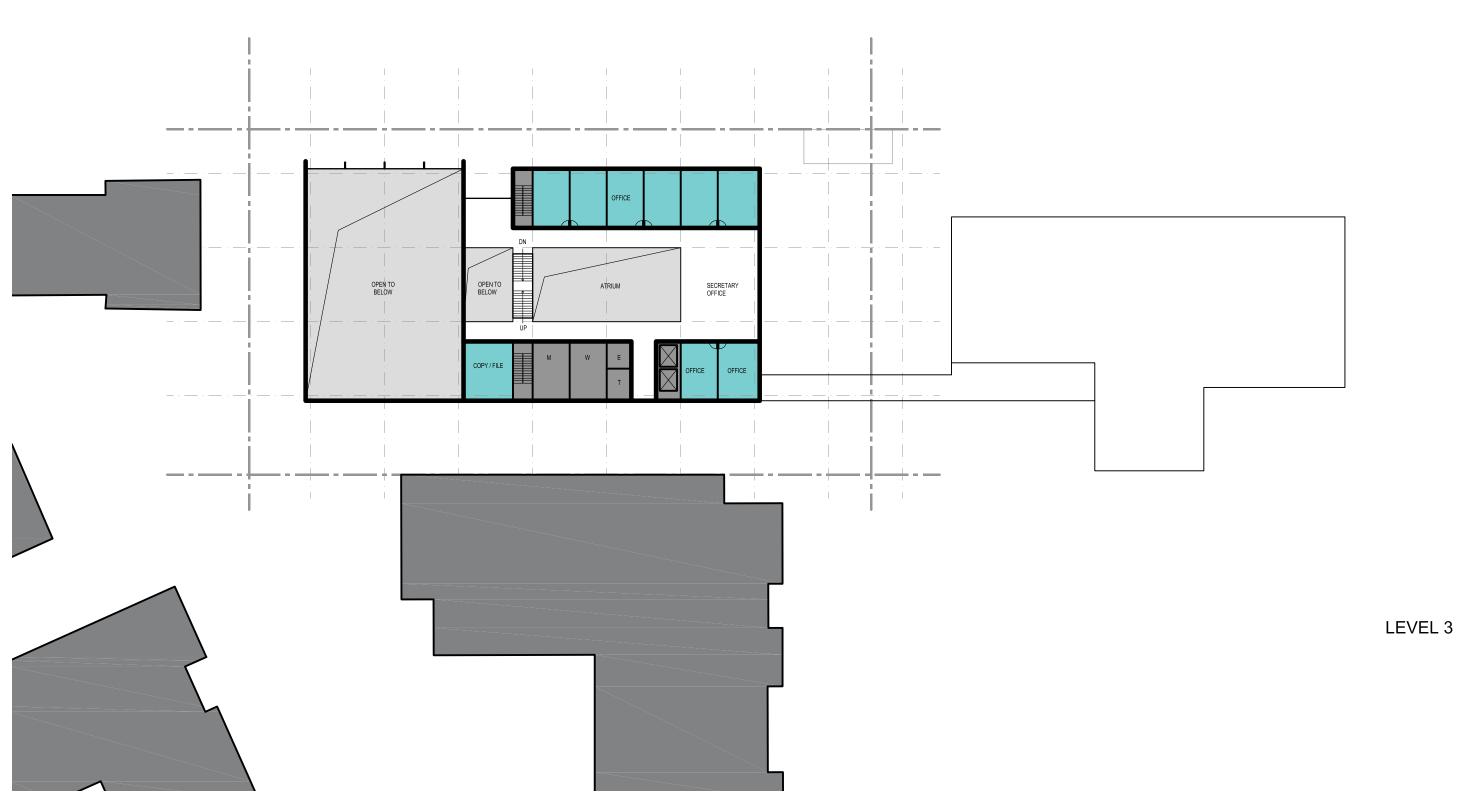

#### **EMBASSY OF KUWAIT - CONCEPT DESIGN**



## PRESENTATION TO OFFICE OF PLANNING

- Site Analysis
- Plans and analysis
- Facade study
- Site section



### EMBASSY OF KUWAIT - CONCEPT DESIGN SITE ANALYSIS







# PLANS AND ANLYSIS

### EMBASSY OF KUWAIT - CONCEPT DESIGN LEVEL 1







### EMBASSY OF KUWAIT - CONCEPT DESIGN LEVEL 2







### EMBASSY OF KUWAIT - CONCEPT DESIGN LEVEL 3







### EMBASSY OF KUWAIT - CONCEPT DESIGN LEVEL 4







### EMBASSY OF KUWAIT - CONCEPT DESIGN MECHANICAL PENTHOUSE







### EMBASSY OF KUWAIT - CONCEPT DESIGN BASEMENT





**BASEMENT** 



#### **EMBASSY OF KUWAIT - CONCEPT DESIGN**



#### **ZONING/AREA CALCULATIONS**

| SITE                 |        |
|----------------------|--------|
| EXSITING (2234 0802) | 42,673 |
| NEW (2234 0800)      | 34,686 |
| PARCEL COMBINED      | 77,359 |

| BUILDING |                 |        |          |        |  |
|----------|-----------------|--------|----------|--------|--|
|          | AC <sup>-</sup> | TUAL   | COMBINED | ZONING |  |
|          | EXISTING        | NEW    |          |        |  |
| BASEMENT | 10,881          | 25,500 | 36,381   | 19,282 |  |
| LEVEL 1  | 13,083          | 17,500