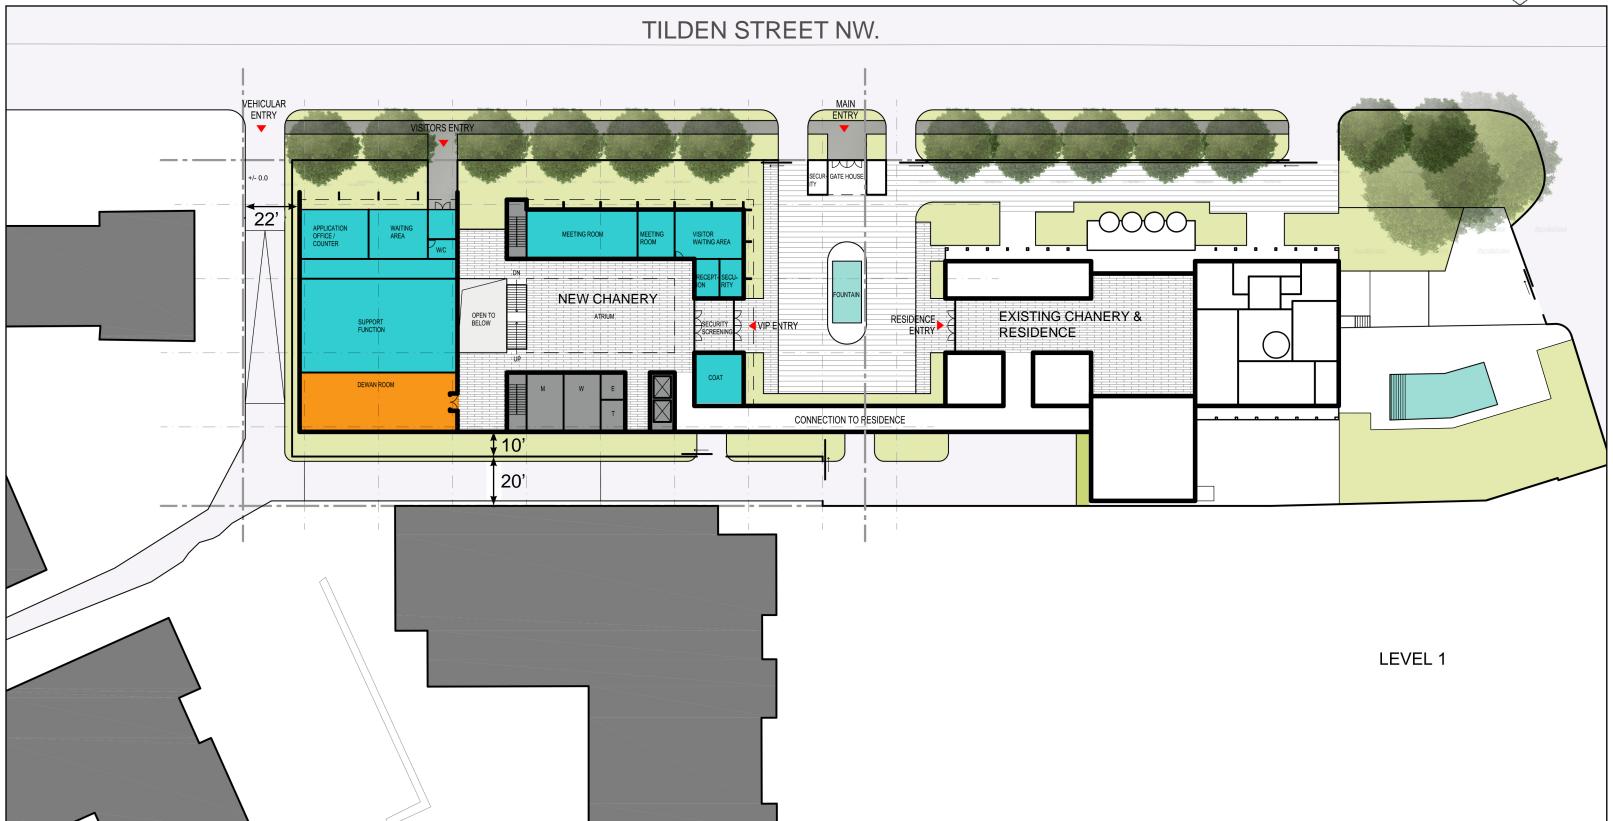

#### **EMBASSY OF KUWAIT - CONCEPT DESIGN**



## PRESENTATION TO OFFICE OF PLANNING

- Site Analysis
- Plans and analysis
- Facade study
- Site section



### EMBASSY OF KUWAIT - CONCEPT DESIGN SITE ANALYSIS







# PLANS AND ANLYSIS

### EMBASSY OF KUWAIT - CONCEPT DESIGN LEVEL 1







### EMBASSY OF KUWAIT - CONCEPT DESIGN LEVEL 2







### EMBASSY OF KUWAIT - CONCEPT DESIGN LEVEL 3







### EMBASSY OF KUWAIT - CONCEPT DESIGN LEVEL 4







### EMBASSY OF KUWAIT - CONCEPT DESIGN MECHANICAL PENTHOUSE







### EMBASSY OF KUWAIT - CONCEPT DESIGN BASEMENT





**BASEMENT** 



#### **EMBASSY OF KUWAIT - CONCEPT DESIGN**



#### **ZONING/AREA CALCULATIONS**

| SITE                 |        |
|----------------------|--------|
| EXSITING (2234 0802) | 42,673 |
| NEW (2234 0800)      | 34,686 |
| PARCEL COMBINED      | 77,359 |

| BUILDING |                 |        |          |        |  |
|----------|-----------------|--------|----------|--------|--|
|          | AC <sup>-</sup> | TUAL   | COMBINED | ZONING |  |
|          | EXISTING        | NEW    |          |