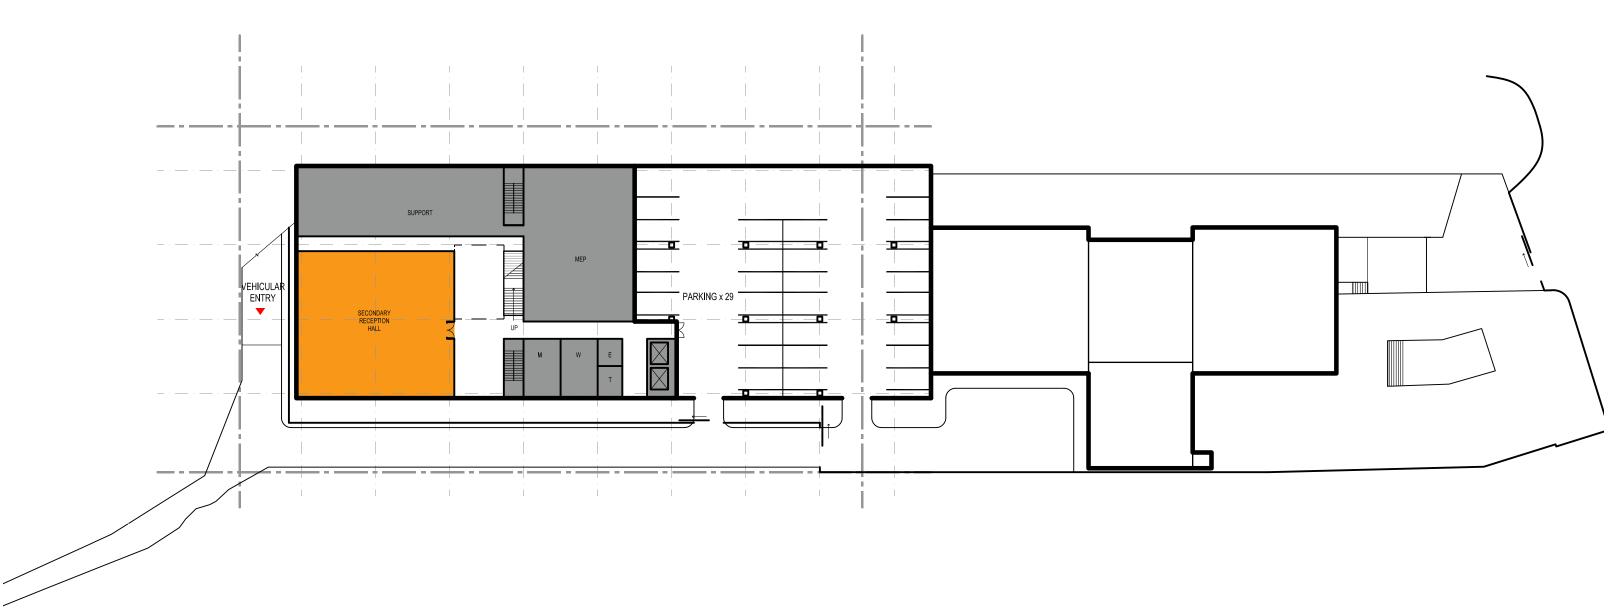

#### **EMBASSY OF KUWAIT - CONCEPT DESIGN**



## PRESENTATION TO OFFICE OF PLANNING

- Site Analysis
- Plans and analysis
- Facade study
- Site section



### EMBASSY OF KUWAIT - CONCEPT DESIGN SITE ANALYSIS







# PLANS AND ANLYSIS

### EMBASSY OF KUWAIT - CONCEPT DESIGN LEVEL 1







### EMBASSY OF KUWAIT - CONCEPT DESIGN LEVEL 2







### EMBASSY OF KUWAIT - CONCEPT DESIGN LEVEL 3







### EMBASSY OF KUWAIT - CONCEPT DESIGN LEVEL 4







### EMBASSY OF KUWAIT - CONCEPT DESIGN MECHANICAL PENTHOUSE







### EMBASSY OF KUWAIT - CONCEPT DESIGN BASEMENT





**BASEMENT** 



#### **EMBASSY OF KUWAIT - CONCEPT DESIGN**



#### **ZONING/AREA CALCULATIONS**

| SITE                 |        |
|----------------------|--------|
| EXSITING (2234 0802) | 42,673 |
| NEW (2234 0800)      | 34,686 |
| PARCEL COMBINED      | 77,359 |

| BUILDING |                 |        |          |        |  |
|----------|-----------------|--------|----------|--------|--|
|          | AC <sup>-</sup> | TUAL   | COMBINED | ZONING |  |
|          | EXISTING        | NEW    |          |        |  |
| BASEMENT | 10,881          | 25,500 | 36,381   | 19,282 |  |
| LEVEL 1  | 13,083          | 17,500 | 30,583   | 30,583 |  |
| LEVEL 2  | 7,192           | 16,100 | 23,292   | 23,292 |  |
| LEVEL 3  | 0               | 9,000  | 9,000    | 9,000  |  |
| LEVEL 4  | 0