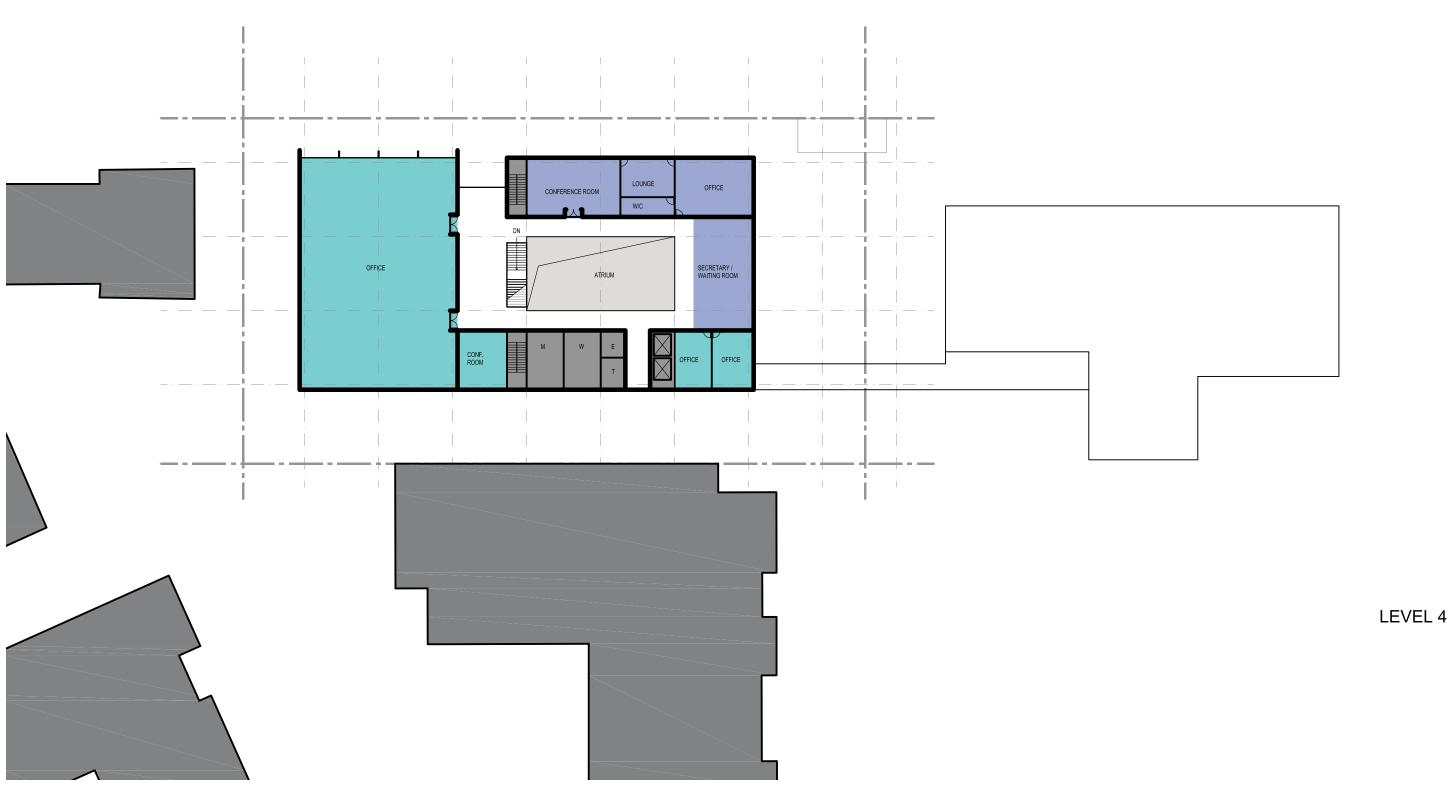

#### **EMBASSY OF KUWAIT - CONCEPT DESIGN**



## PRESENTATION TO OFFICE OF PLANNING

- Site Analysis
- Plans and analysis
- Facade study
- Site section



### EMBASSY OF KUWAIT - CONCEPT DESIGN SITE ANALYSIS







# PLANS AND ANLYSIS

### EMBASSY OF KUWAIT - CONCEPT DESIGN LEVEL 1







### EMBASSY OF KUWAIT - CONCEPT DESIGN LEVEL 2







### EMBASSY OF KUWAIT - CONCEPT DESIGN LEVEL 3







### EMBASSY OF KUWAIT - CONCEPT DESIGN LEVEL 4







### EMBASSY OF KUWAIT - CONCEPT DESIGN MECHANICAL PENTHOUSE







### EMBASSY OF KUWAIT - CONCEPT DESIGN BASEMENT





**BASEMENT** 



#### **EMBASSY OF KUWAIT - CONCEPT DESIGN**



#### **ZONING/AREA CALCULATIONS**

| SITE                 |        |
|----------------------|--------|
| EXSITING (2234 0802) | 42,673 |
| NEW (2234 0800)      | 34,686 |
| PARCEL COMBINED      | 77,359 |

| BUILDING |                 |        |          |        |  |
|----------|-----------------|--------|----------|--------|--|
|          | AC <sup>-</sup> | TUAL   | COMBINED | ZONING |  |
|          | EXISTING        | NEW    |          |        |  |
| BASEMENT | 10,881          | 25,500 | 36,381   | 19,282 |  |
| LEVEL 1  | 13,083          | 17,500 | 30,583   | 30,583 |  |
| LEVEL 2  | 7,192