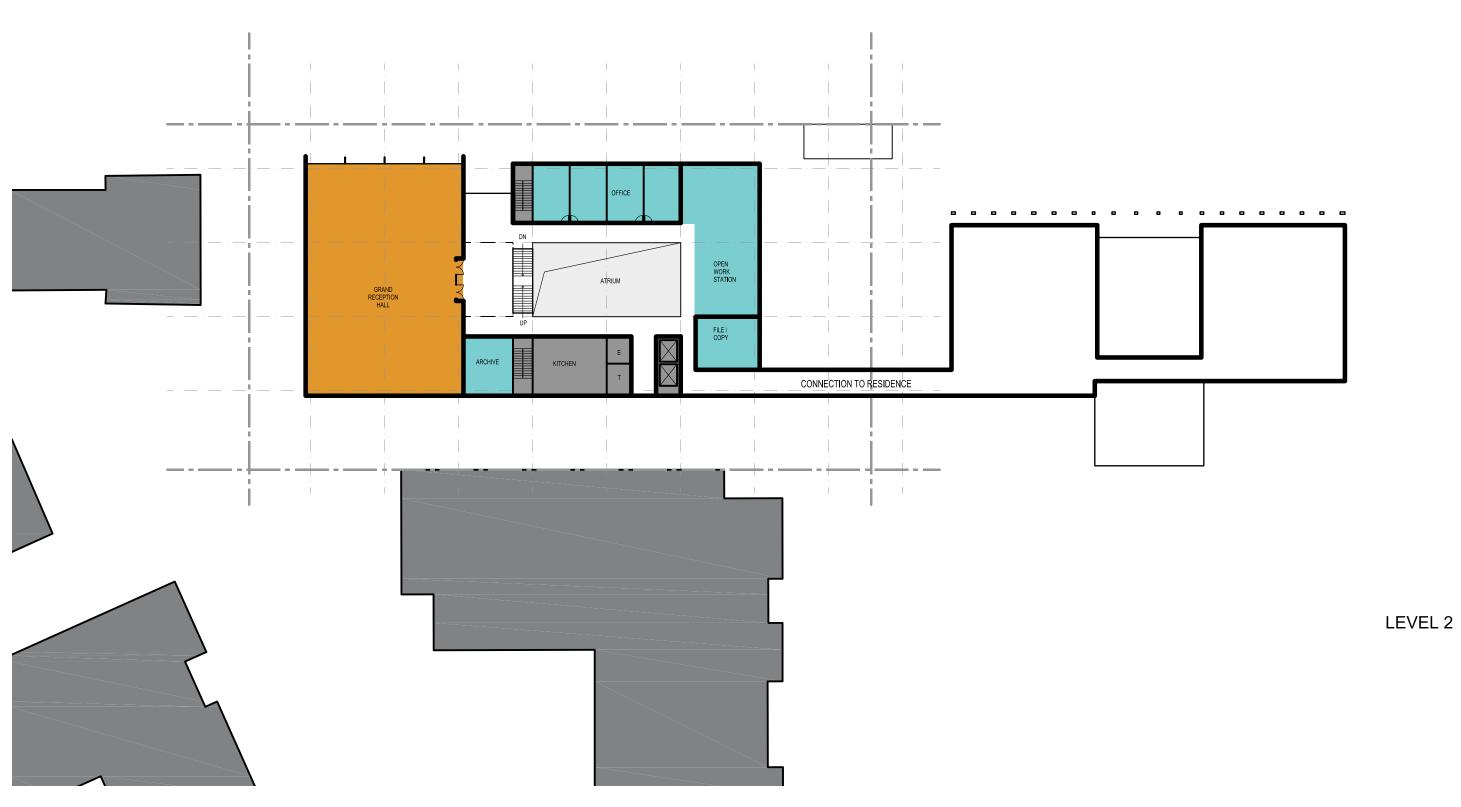

#### **EMBASSY OF KUWAIT - CONCEPT DESIGN**



## PRESENTATION TO OFFICE OF PLANNING

- Site Analysis
- Plans and analysis
- Facade study
- Site section



### EMBASSY OF KUWAIT - CONCEPT DESIGN SITE ANALYSIS







# PLANS AND ANLYSIS

### EMBASSY OF KUWAIT - CONCEPT DESIGN LEVEL 1







### EMBASSY OF KUWAIT - CONCEPT DESIGN LEVEL 2







### EMBASSY OF KUWAIT - CONCEPT DESIGN LEVEL 3







### EMBASSY OF KUWAIT - CONCEPT DESIGN LEVEL 4







### EMBASSY OF KUWAIT - CONCEPT DESIGN MECHANICAL PENTHOUSE







### EMBASSY OF KUWAIT - CONCEPT DESIGN BASEMENT





**BASEMENT** 



#### **EMBASSY OF KUWAIT - CONCEPT DESIGN**



#### **ZONING/AREA CALCULATIONS**

| SITE                 |        |
|----------------------|--------|
| EXSITING (2234 0802) | 42,673 |
| NEW (2234 0800)      | 34,686 |
| PARCEL COMBINED      | 77,359 |

| BUILDING |                 |        |          |        |  |
|----------|-----------------|--------|----------|--------|--|
|          | AC <sup>-</sup> | TUAL   | COMBINED | ZONING |  |
|          | EXISTING        | NEW    |          |        |  |
| BASEMENT | 10,881          | 25,500 | 36,381