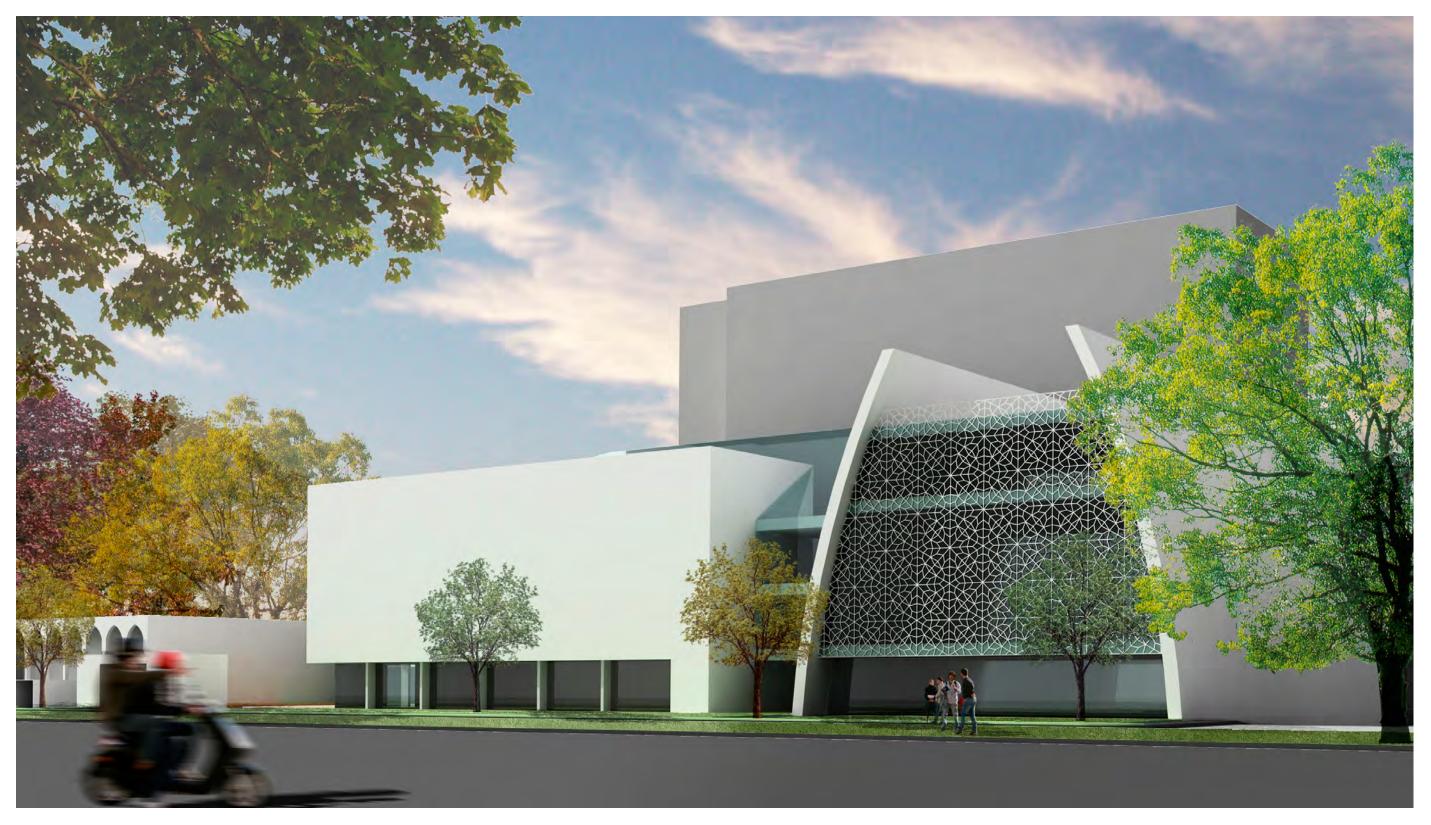

above grade | Gross building area toal | FAR  | Footprint | Coverage | Height | Floors above grade | Rear yard<br>setback | Side ayrd<br>setback |
| EXSITING (2234 0802) | 20,275                          | 31,156                   | 0.73 | 13,083    | 31%      | 24.0   | 2                  | 20                   | 8                    |
| NEW (2234 0800)      | 62,100                          | 87,600                   | 2.53 | 17,500    | 50%      | 43.0   | 4                  | 30                   | 22                   |
| PARCEL COMBINED      | 82,375                          | 98,157                   | 1.27 | 30,583    | 40%      |        |                    |                      |                      |



### EMBASSY OF KUWAIT - CONCEPT DESIGN ISLAMIC MOTIF - VIEW FROM TILDEN





### EMBASSY OF KUWAIT - CONCEPT DESIGN ISLAMIC MOTIF - ELEVATION FROM TILDEN







### EMBASSY OF KUWAIT - CONCEPT DESIGN ISLAMIC MOTIF - AERIAL PERSPECTIVE







### EMBASSY OF KUWAIT - CONCEPT DESIGN ISLAMIC MOTIF - VIEW FROM TILDEN





### EMBASSY OF KUWAIT - CONCEPT DESIGN VEIL - VIEW FROM TILDEN





### EMBASSY OF KUWAIT - CONCEPT DESIGN VEIL - ELEVATION FROM TILDEN









### EMBASSY OF KUWAIT - CONCEPT DESIGN VEIL - AERIAL PERSPECTIVE







### EMBASSY OF KUWAIT - CONCEPT DESIGN VEIL - VIEW FROM TILDEN





### EMBASSY OF KUWAIT - CONCEPT DESIGN SITE SECTION